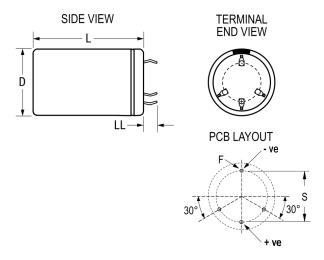

ALC70, Aluminum Electrolytic, 1,000 uF, 20%, 400 VDC, -40/+85°C

Click here for the 3D model.

| Dimensions | ,               |
|------------|-----------------|
| D          | 40mm +1mm       |
| L          | 60mm +/-2mm     |
| S          | 22.5mm +/-0.1mm |
| LL         | 6.3mm +/-1mm    |
| F          | 2mm +/-0.1mm    |