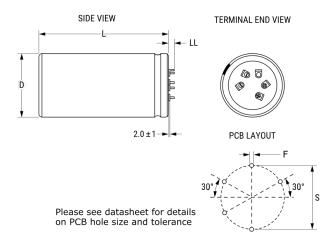

Click here for the 3D model.

| Dimensions |                    |
|------------|--------------------|
| D          | 40mm +1mm          |
| L          | 80mm +/-2mm        |
| S          | 25mm +/-0.1mm      |
| LL         | 5.5mm +/-1mm       |
| F          | 1.486mm +/-0.076mm |