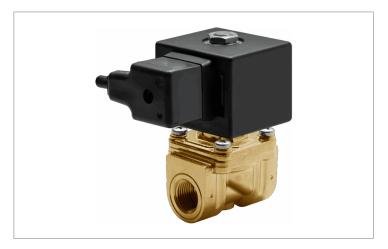

## **DKSV034**

Normally closed, pilot operated, 2-way solenoid valve with brass body and 1/4" connections

| Valve                |                                       |  |  |  |
|----------------------|---------------------------------------|--|--|--|
| Pipe size:           | 1/4" NPT                              |  |  |  |
| Operating pressure:  | 2–300 psi                             |  |  |  |
| Flow coefficient:    | 1.4 Cv                                |  |  |  |
| Media temperature:   | 15–280 °F                             |  |  |  |
| Ambient temperature: | -5–140 °F                             |  |  |  |
| Suggested usage:     | Air, inert gas, synthetic oils, water |  |  |  |
| Operation:           | 2-way, normally closed solenoid valve |  |  |  |
| Mechanism:           | Pilot operated                        |  |  |  |
| Manual override:     | No                                    |  |  |  |
| Pipe gender:         | Female                                |  |  |  |
| Orifice size:        | 3/8"                                  |  |  |  |
| Media viscosity:     | 12 cSt                                |  |  |  |