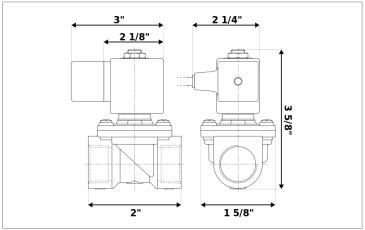

## **DKSV034**

Normally closed, pilot operated, 2-way solenoid valve with brass body and 1/4" connections

| Valve                |                                       |  |  |  |
|----------------------|---------------------------------------|--|--|--|
| Pipe size:           | 1/4" NPT                              |  |  |  |
| Operating pressure:  | 2–300 psi                             |  |  |  |
| Flow coefficient:    | 1.4 Cv                                |  |  |  |
| Media temperature:   | 15–280 °F                             |  |  |  |
| Ambient temperature: | -5–140 °F                             |  |  |  |
| Suggested usage:     | Air, inert gas, synthetic oils, water |  |  |  |
| Operation:           | 2-way, normally closed solenoid valve |  |  |  |
| Mechanism:           | Pilot operated                        |  |  |  |
| Manual override:     | No                                    |  |  |  |
| Pipe gender:         | Female                                |  |  |  |
| Orifice size:        | 3/8"                                  |  |  |  |
| Media viscosity:     | 12 cSt                                |  |  |  |