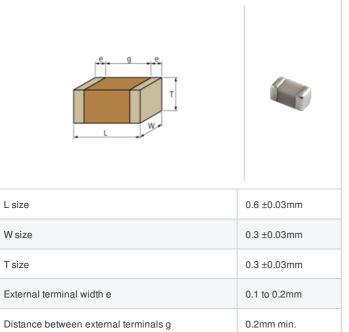

## GJM0335C1E4R3CB01# "#" indicates a package specification code.













< List of part numbers with package codes > GJM0335C1E4R3CB01D , GJM0335C1E4R3CB01J , GJM0335C1E4R3CB01W

## Shape



## References

| Packaging | Specifications                                               | Minimum quantity |
|-----------|--------------------------------------------------------------|------------------|
| D         | φ180mm Paper taping                                          | 15000            |
| J         | φ330mm Paper taping                                          | 50000            |
| W         | φ180mm Paper taping (W8P1*)  * Width: 8mm, Pocket pitch: 1mm | 30000            |

| Mass (typ.) |        |  |
|-------------|--------|--|
| 1 piece     | 0.33mg |  |
| φ180mm Reel | 118g   |  |

## **Specifications**

Size code in inch(mm)

| Capacitance                                      | 4.3pF ±0.25pF |
|--------------------------------------------------|---------------|
| Rat