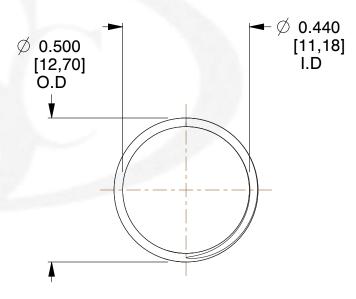

## **NOTES:**

1. Material : Stainless Steel 2. Finish : Glod Irridite

3. Ends : Closed and Ground

4. Total Coils: 10.000

5. Sugg. Max. Deflection: 0.320 (in)6. Sugg. Max. Load: 2.300 (lbs)

7. All Drawing Dimensions are in Inches [mm]