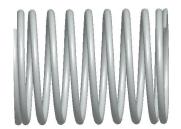

## **NOTES:**

1. Material : Stainless Steel 2. Finish : Glod Irridite

3. Ends : Closed and Ground

4. Total Coils: 10.000

5. Sugg. Max. Deflection: 0.320 (in)6. Sugg. Max. Load: 2.300 (lbs)

7. All Drawing Dimensions are in Inches [mm]