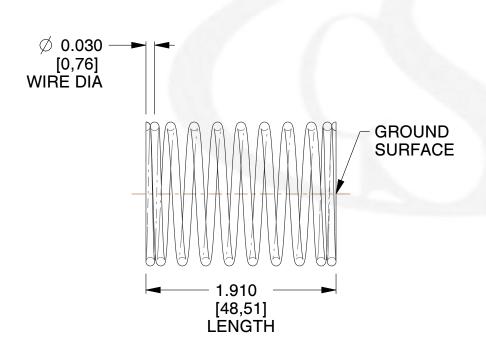

## **NOTES:**

1. Material : Stainless Steel 2. Finish : Glod Irridite

3. Ends : Closed and Ground

4. Total Coils: 10.000

5. Sugg. Max. Deflection: 0.320 (in)6. Sugg. Max. Load: 2.300 (lbs)

7. All Drawing Dimensions are in Inches [mm]