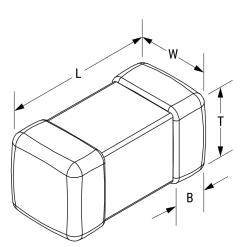

## L0603B470MPWFT

Aliases (L0603B470MPWFT)

Not for New Design

KEMET, L-PWF, Power, 47 uH, 20%

Click here for the 3D model.

| Dimensions |                 |
|------------|-----------------|
| Chip Size  | 0603            |
| L          | 1.6mm +/-0.1mm  |
| W          | 0.8mm +/-0.1mm  |
| Т          | 0.8mm +/-0.1mm  |
| LL         | 0.35mm +/-0.2mm |
| В          | 0.35mm +/-0.2mm |