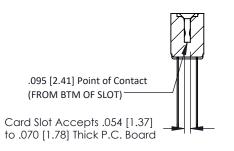

## SECTION A-A

307 ENG MASTER
DATE: AUG. 11/09

SHEET 1 OF 3

J.LEE

307 Assembly

NTS

| 307 / 357 Card Edge Connector  |                   |                                                                   | A  |
|--------------------------------|-------------------|-------------------------------------------------------------------|----|
| Part Number: 307-012-440-208   |                   | DI                                                                |    |
| FUIT NUTTICEL. 307-012-440-200 |                   |                                                                   | С  |
|                                | EDAC INC          | THESE DRAWINGS AND SPECIFICATIONS ARE THE PROPERTY OF EDAC INCAND | S  |
|                                | TORONTO, ONTARIO  | SHALL NOT BE REPRODUCED, OR COPIED OR USED AS THE BASIS FOR THE   | DF |
| YOUR CONNECTION TO             | QUALITY & SERVICE | MANUFACTURE OR SALE OF APPARATUS<br>WITHOUT WRITTEN PERMISSION.   |    |