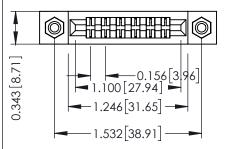

Mounting Option
#4-40 Unified Threaded Inserts

**Contact Detail** 

Wire Wrap .046x.013(1.17x0.33) - Tail LG=.708(17.98) .156 [3.96] Contact Spacing x .200 [5.08] Row Spacing

THIS IS A C.A.D. GENERATED DRAWING DO NOT MAKE MANUAL REVISIONS TO MAS ER.