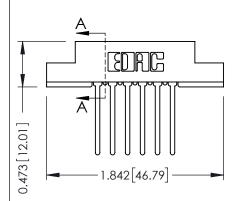

## SECTION A-A

307 ENG MASTER
DATE: AUG. 11/09

SHEET 1 OF 3

J.LEE

307 Assembly

NTS

| 307 / 357 Card Edge Connector  |                   |                                                                   | A  |
|--------------------------------|-------------------|-------------------------------------------------------------------|----|
| Part Number: 307-012-440-208   |                   | DI                                                                |    |
| FUIT NUTTICEL. 307-012-440-200 |                   |                                                                   | С  |
|                                | EDAC INC          | THESE DRAWINGS AND SPECIFICATIONS ARE THE PROPERTY OF EDAC INCAND | S  |
|                                | TORONTO, ONTARIO  | SHALL NOT BE REPRODUCED, OR COPIED OR USED AS THE BASIS FOR THE   | DF |
| YOUR CONNECTION TO             | QUALITY & SERVICE | MANUFACTURE OR SALE OF APPARATUS<br>WITHOUT WRITTEN PERMISSION.   |    |