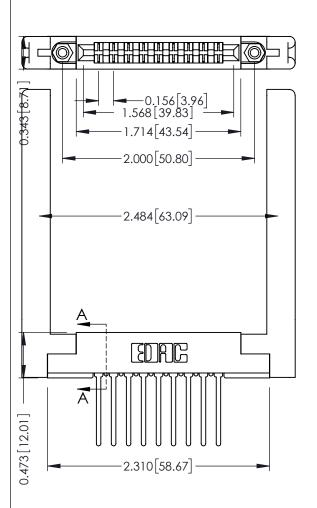

Mounting Option
.344 (8.74) Offset Card Guides

**Contact Detail** 

Wire Wrap .046x.013(1.17x0.33) - Tail LG=.708(17.98) .156 [3.96] Contact Spacing x .200 [5.08] Row Spacing

THIS IS A C.A.D. GENERATED DRAWING DO NOT MAKE MANUAL REVISIONS TO MAS

307 / 357 Card Edge Connector

Part Number: 307-018-440-268

EDAC INC
TORONTO, ONTARIO
CANADA
YOUR CONNECTION TO QUALITY & SERVICE WITHOUT WRITTEN PERMISSION.

ACAD REFERENCE NO
DRAWN: J.LEE
CHECKED:

SCALE: NTS
DRAWING NUMBER
307 Assembly