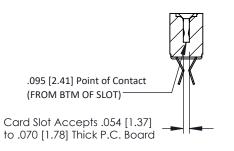

Mounting Option
.156 (3.96) Dia. Mounting Holes

**Contact Detail** 

Extender Board Bend (Code 400 Contacts)
.156 [3.96] Contact Spacing x .200 [5.08] Row Spacing

THIS IS A C.A.D. GENERATED DRAWING DO NOT MAKE MANUAL REVISIONS TO MAS