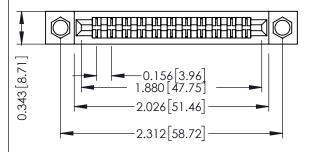

Mounting Option
.156 (3.96) Dia. Mounting Holes

**Contact Detail** 

Extender Board Bend (Code 400 Contacts)
.156 [3.96] Contact Spacing x .200 [5.08] Row Spacing

THIS IS A C.A.D. GENERATED DRAWING DO NOT MAKE MANUAL REVISIONS TO MAS

## **See Accompanying Pages for:**

- Contact Bend Details
- Mounting Options

SECTION A-A

307 / 357 Card Edge Connector
Part Number: 307-022-455-204

EDAC INC
TORONTO, ONTARIO
CANADA

YOUR CONNECTION TO QUALITY & SERVICE WITHOUT WRITED REPROBLESION.