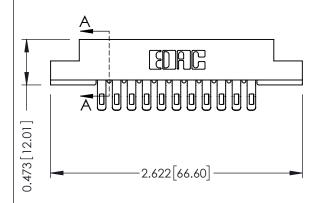

## **See Accompanying Pages for:**

- Contact Bend Details
- Mounting Options

SECTION A-A

307 / 357 Card Edge Connector
Part Number: 307-022-455-204

EDAC INC
TORONTO, ONTARIO
CANADA

YOUR CONNECTION TO QUALITY & SERVICE WITHOUT WRITED REPROBLESION.