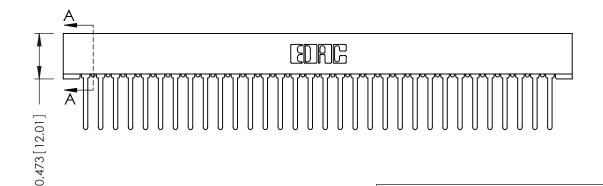

## **SECTION A-A**

**See Accompanying Pages for:** 

- **Contact Bend Details**
- **Mounting Options**

307 / 357 Card Edge Connector Part Number: 307-032-447-101

**EDAC INC** TORONTO, ONTARIO CANADA

THESE DRAWINGS AND SPECIFICATIONS ARE THE PROPERTY OF EDAC INC.,AND SHALL NOT BE REPRODUCED, OR COPIED OR USED AS THE BASIS FOR THE MANUFACTURE OR SALE OF APPARATUS WITHOUT WRITTEN PERMISSION.