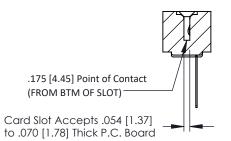

## **SECTION A-A**

**See Accompanying Pages for:** 

- **Contact Bend Details**
- **Mounting Options**

307 / 357 Card Edge Connector Part Number: 307-032-447-101

**EDAC INC** TORONTO, ONTARIO CANADA

THESE DRAWINGS AND SPECIFICATIONS ARE THE PROPERTY OF EDAC INC.,AND SHALL NOT BE REPRODUCED, OR COPIED OR USED AS THE BASIS FOR THE MANUFACTURE OR SALE OF APPARATUS WITHOUT WRITTEN PERMISSION.