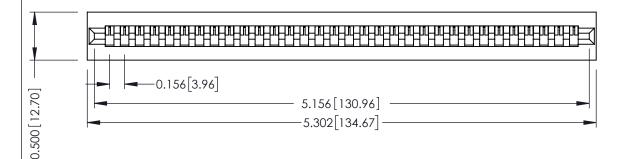

**Mounting Option** No Mounting Lugs **Contact Detail** 

Wire Wrap .046x.013(1.17x0.33) - Tail LG=.520(13.21) .156 [3.96] Contact Spacing x .200 [5.08] Row Spacing

THIS IS A C.A.D. GENERATED DRAWING DO NOT MAKE MANUAL REVISIONS TO MASTER.