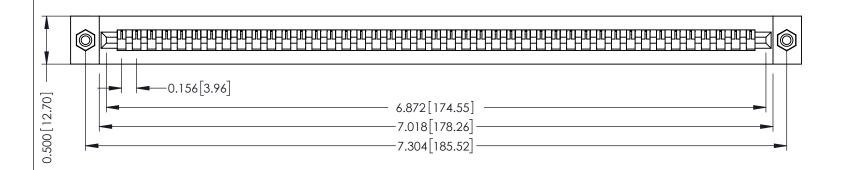

**Mounting Option** #4-40 Unified Threaded Inserts **Contact Detail** 

PC Tail .046x.013(1.17x0.33) - Tail LG=.358(9.09) .156 [3.96] Contact Spacing x .200 [5.08] Row Spacing

THIS IS A C.A.D. GENERATED DRAWING DO NOT MAKE MANUAL REVISIONS TO MASTER.

ISSUE NUMBER

ORIGINAL

**See Accompanying Pages for:** 

- **Contact Bend Details**
- **Mounting Options**

307 / 357 Card Edge Connector Part Number: 307-043-427-108

YOUR CONNECTION TO QUALITY & SERVICE

**EDAC INC** TORONTO, ONTARIO CANADA