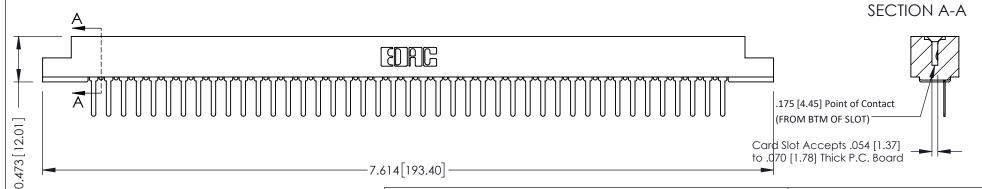

**Mounting Option** #4-40 Unified Threaded Inserts **Contact Detail** 

PC Tail .046x.013(1.17x0.33) - Tail LG=.358(9.09) .156 [3.96] Contact Spacing x .200 [5.08] Row Spacing

THIS IS A C.A.D. GENERATED DRAWING DO NOT MAKE MANUAL REVISIONS TO MASTER.

ISSUE NUMBER

ORIGINAL

**See Accompanying Pages for:** 

- **Contact Bend Details**
- **Mounting Options**

307 / 357 Card Edge Connector Part Number: 307-043-427-108

YOUR CONNECTION TO QUALITY & SERVICE

**EDAC INC** TORONTO, ONTARIO CANADA