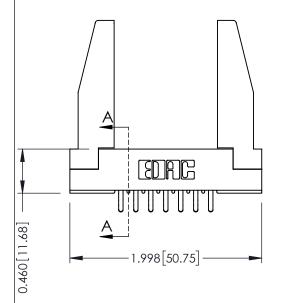

Mounting Option
78-In-Line Card Guides

**Contact Detail** 

556-Extender Board Bend (Code 520 Contacts)
.156 [3.96] Contact Spacing x .140 [3.56] Row Spacing

THIS IS A C.A.D. GENERATED DRAWING

ORIGINAL

0.295[7.49] Card Slot

See Accompanying Page for:
Mounting Options

| SECTIO                       |  |
|------------------------------|--|
| 0.090[2.29] Point of Contact |  |

| 305 / 315 / 355 Card Edge Connector<br>Part Number: 315-014-556-278 |                                                                                                                                           | ACAD REFERENCE NO. 305 ENG MASTER |            |                          |        |
|---------------------------------------------------------------------|-------------------------------------------------------------------------------------------------------------------------------------------|-----------------------------------|------------|--------------------------|--------|
|                                                                     |                                                                                                                                           | DRAWN:                            | J.LEE      | DATE: <b>SEPT. 21/09</b> |        |
|                                                                     |                                                                                                                                           | CHECKED:                          |            | DATE:                    |        |
| EDAC INC                                                            | NTARIO  ARE THE PROPERTY OF EDAC INC.,AND SHALL NOT BE REPRODUCED,OR COPIED OR USED AS THE BASIS FOR THE MANUFACTURE OR SALE OF APPARATUS | SCALE: N                          | NTS STI    | SHEET                    | 1 OF 2 |
| TORONTO, ONTARIO                                                    |                                                                                                                                           | DRAWING N                         | IUMBER     |                          | ISSUE  |
| YOUR CONNECTION TO QUALITY & SERVICE                                |                                                                                                                                           | 305                               | 5 Assembly |                          | 1      |