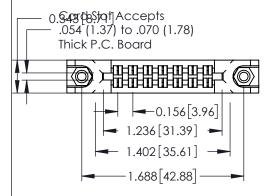

Mounting Option
78-In-Line Card Guides

**Contact Detail** 

556-Extender Board Bend (Code 520 Contacts)
.156 [3.96] Contact Spacing x .140 [3.56] Row Spacing

THIS IS A C.A.D. GENERATED DRAWING

ORIGINAL

0.295[7.49] Card Slot

See Accompanying Page for:
Mounting Options

| SECTIO                       |  |
|------------------------------|--|
| 0.090[2.29] Point of Contact |  |

| 305 / 315 / 355 Card Edge Connector<br>Part Number: 315-014-556-278 |                                                                                                                                           | ACAD REFERENCE NO. 305 ENG MASTER |            |                          |        |
|---------------------------------------------------------------------|-------------------------------------------------------------------------------------------------------------------------------------------|-----------------------------------|------------|--------------------------|--------|
|                                                                     |                                                                                                                                           | DRAWN:                            | J.LEE      | DATE: <b>SEPT. 21/09</b> |        |
|                                                                     |                                                                                                                                           | CHECKED:                          |            | DATE:                    |        |
| EDAC INC                                                            | NTARIO  ARE THE PROPERTY OF EDAC INC.,AND SHALL NOT BE REPRODUCED,OR COPIED OR USED AS THE BASIS FOR THE MANUFACTURE OR SALE OF APPARATUS | SCALE: N                          | NTS STI    | SHEET                    | 1 OF 2 |
| TORONTO, ONTARIO                                                    |                                                                                                                                           | DRAWING N                         | IUMBER     |                          | ISSUE  |
| YOUR CONNECTION TO QUALITY & SERVICE                                |                                                                                                                                           | 305                               | 5 Assembly |                          | 1      |