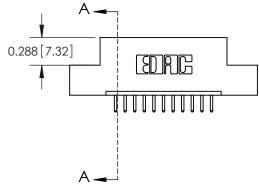

0.600[15.24] **SECTION A-A** 

THIS IS A C.A.D. GENERATED DRAWING
DO NOT MAKE MANUAL REVISIONS TO MASTER.

SSUE NUMBER

DRIGINAL

1

|                  | 325 Card Edge Connector |                                   |                                                                                                        | ACAD REFERENCE NO. 325 ENG MASTER |           |        |       |
|------------------|-------------------------|-----------------------------------|--------------------------------------------------------------------------------------------------------|-----------------------------------|-----------|--------|-------|
| Mounting Options |                         | DRAWN:                            | J.LEE                                                                                                  | DATE: O                           | CT. 06/09 |        |       |
|                  | Moorning Ophons         |                                   | CHECKED:                                                                                               |                                   | DATE:     |        |       |
| Your C           | EDAC INC                | THESE DRAWINGS AND SPECIFICATIONS | SCALE:                                                                                                 | NTS                               | SHEET 2   | 2 OF 2 |       |
|                  | TORG                    | TORONTO, ONTARIO                  | ARE THE PROPERTY OF EDAC INC.,AND<br>SHALL NOT BE REPRODUCED,OR COPIED<br>OR USED AS THE BASIS FOR THE | DRAWING                           | NUMBER    |        | ISSUE |
|                  | CANADA                  | MANUFACTURE OR SALE OF APPARATUS  | 3                                                                                                      | 25 Assembly                       |           | 1      |       |