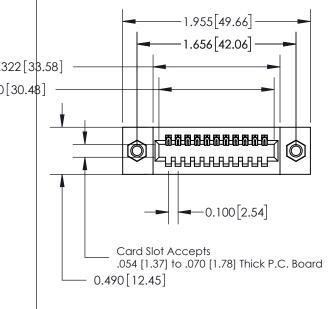

**Mounting Option** 07-M3-0.5 Metric Threaded Inserts **Contact Detail** 

520-P.C. Tail .025 Sq.(0.64 Sq.) - Tail LG=.175(4.45) .100 [2.54] Contact Spacing x .300 [7.62] Row Spacing

**See Accompanying Page for: Mounting Options** 