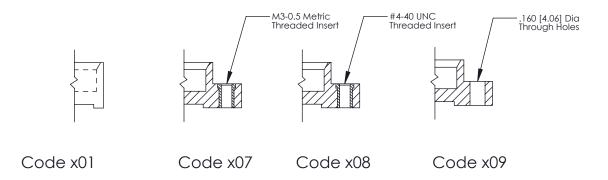

**Mounting Option** 07-M3-0.5 Metric Threaded Inserts **Contact Detail** 

520-P.C. Tail .025 Sq.(0.64 Sq.) - Tail LG=.175(4.45) .100 [2.54] Contact Spacing x .300 [7.62] Row Spacing

**See Accompanying Page for: Mounting Options** 