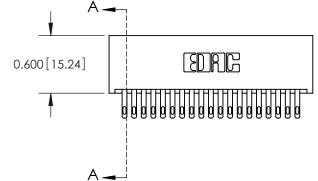

**Mounting Option** 01-No Mounting Lugs **Contact Detail** 

500-Wire Hole .050x.025(1.27x0.64) - Tail LG=.260(6.60) .100 [2.54] Contact Spacing x .300 [7.62] Row Spacing

0.600[15.24]

**See Accompanying Page for: Mounting Options** 

**SECTION A-A** 

THIS IS A C.A.D. GENERATED DRAWING
DO NOT MAKE MANUAL REVISIONS TO MASTER.

SSUE NUMBER

DRIGINAL

1

|                  | 325 Card Edge Connector |                                                                                                                                                                                                 |          | ACAD REFERENCE NO. 325 ENG MASTER |           |        |  |
|------------------|-------------------------|-------------------------------------------------------------------------------------------------------------------------------------------------------------------------------------------------|----------|-----------------------------------|-----------|--------|--|
| Mounting Options |                         | DRAWN:                                                                                                                                                                                          | J.LEE    | DATE: O                           | CT. 06/09 |        |  |
|                  | Mourning Ophons         |                                                                                                                                                                                                 | CHECKED: |                                   | DATE:     |        |  |
|                  | TORONTO, ONTARIO CANADA | THESE DRAWINGS AND SPECIFICATIONS ARE THE PROPERTY OF EDAC INC.,AND SHALL NOT BE REPRODUCED,OR COPIED OR USED AS THE BASIS FOR THE MANUFACTURE OR SALE OF APPARATUS WITHOUT WRITTEN PERMISSION. | SCALE:   | NTS                               | SHEET 2   | 2 OF 2 |  |
|                  |                         |                                                                                                                                                                                                 | DRAWING  | NUMBER                            |           | ISSUE  |  |
|                  |                         |                                                                                                                                                                                                 | 3        | 25 Assembly                       |           | 1      |  |