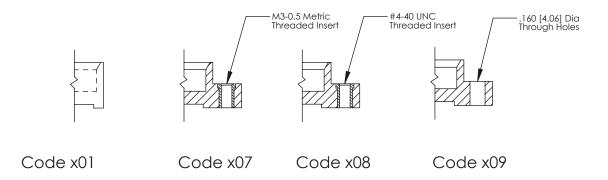

**Mounting Option** 01-No Mounting Lugs **Contact Detail** 

500-Wire Hole .050x.025(1.27x0.64) - Tail LG=.260(6.60) .100 [2.54] Contact Spacing x .300 [7.62] Row Spacing

0.600[15.24]

**See Accompanying Page for: Mounting Options** 

**SECTION A-A** 

THIS IS A C.A.D. GENERATED DRAWING
DO NOT MAKE MANUAL REVISIONS TO MASTER.

SSUE NUMBER

DRIGINAL

1

|                  | 325 Card Edge Connector |                                                                                                                                                                                                 |          | ACAD REFERENCE NO. 325 ENG MASTER |           |        |  |
|------------------|-------------------------|-------------------------------------------------------------------------------------------------------------------------------------------------------------------------------------------------|----------|-----------------------------------|-----------|--------|--|
| Mounting Options |                         | DRAWN:                                                                                                                                                                                          | J.LEE    | DATE: O                           | CT. 06/09 |        |  |
|                  | Mourning Ophons         |                                                                                                                                                                                                 | CHECKED: |                                   | DATE:     |        |  |
|                  | TORONTO, ONTARIO CANADA | THESE DRAWINGS AND SPECIFICATIONS ARE THE PROPERTY OF EDAC INC.,AND SHALL NOT BE REPRODUCED,OR COPIED OR USED AS THE BASIS FOR THE MANUFACTURE OR SALE OF APPARATUS WITHOUT WRITTEN PERMISSION. | SCALE:   | NTS                               | SHEET 2   | 2 OF 2 |  |
|                  |                         |                                                                                                                                                                                                 | DRAWING  | NUMBER                            |           | ISSUE  |  |
|                  |                         |                                                                                                                                                                                                 | 3        | 25 Assembly                       |           | 1      |  |