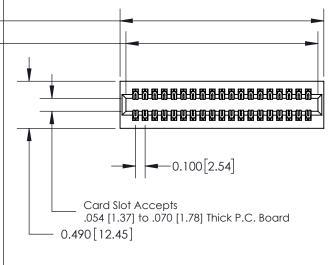

| 325 Card Edge Connector      |
|------------------------------|
| Part Number: 325-038-500-201 |

YOUR CONNECTION TO QUALITY & SERVICE

CANADA

|   | ACAD REFERENCE NO. 325 ENG MASTER |                  |  |  |  |  |
|---|-----------------------------------|------------------|--|--|--|--|
|   | DRAWN: J.LEE                      | DATE: OCT. 06/09 |  |  |  |  |
|   | CHECKED:                          | DATE:            |  |  |  |  |
|   | SCALE: NTS                        | SHEET 1 OF 2     |  |  |  |  |
| D | DRAWING NUMBER                    | ISSUE            |  |  |  |  |
|   | 325 Assembly                      | 1                |  |  |  |  |