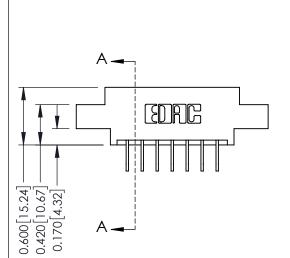

1

0.160 [4.06] Point of Contact Card Slot 0.330[8.38] SECTION A-A

ISSUE NUMBER

ORIGINAL

1

| 337 / 387 Series Card Edge Connector<br>Contact Bend Detail |                                                                                                                                                                                                   | ACAD REFERENCE NO. | 337 ENG MASTER              |               |
|-------------------------------------------------------------|---------------------------------------------------------------------------------------------------------------------------------------------------------------------------------------------------|--------------------|-----------------------------|---------------|
|                                                             |                                                                                                                                                                                                   | DRAWN: J.LEE       | AWN: J.LEE DATE: OCT. 06/09 |               |
|                                                             |                                                                                                                                                                                                   | CHECKED:           | DATE:                       |               |
| TORONTO, ONTARIO CANADA                                     | THESE DRAWINGS AND SPECIFICATIONS ARE THE PROPERTY OF EDAC INC., AND SHALL NOT BE REPRODUCED, OR COPIED OR USED AS THE BASIS FOR THE MANUFACTURE OR SALE OF APPARATUS WITHOUT WRITTEN PERMISSION. | SCALE: NTS         | SHEET                       | 2 <b>OF</b> 3 |
|                                                             |                                                                                                                                                                                                   | DRAWING NUMBER     |                             | ISSUE         |
|                                                             |                                                                                                                                                                                                   | 337 Assembly       |                             | 1             |