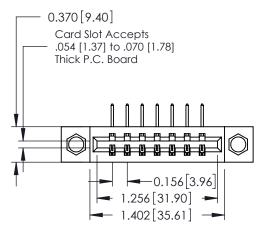

## **See Accompanying Pages for:**

- **Contact Bend Details**
- **Mounting Options**

| 337 / 387 Series Card Edge Connector |
|--------------------------------------|
| Part Number: 337-007-558-608         |

## **Contact Detail**

558-90 Degree Bend (Code 541 Contacts) .156 [3.96] Contact Spacing x .200 [5.08] Row Spacing THIS IS A C.A.D. GENERATED DRAWING DO NOT MAKE MANUAL REVISIONS TO MASTER.

ISSUE NUMBER ORIGINAL