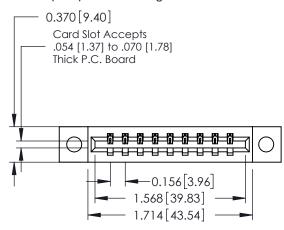

ISSUE NUMBER

ORIGINAL

1

**See Accompanying Pages for:** 

- **Contact Bend Details**
- **Mounting Options**

| 337 / 387 Series Card Edge Connector |  |  |  |  |  |
|--------------------------------------|--|--|--|--|--|
| Part Number: 337-009-542-604         |  |  |  |  |  |