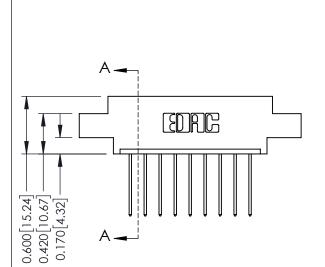

**Mounting Option** 

04-.156 (3.96) Dia. Mounting Holes

**Contact Detail** 

542-Wire Wrap .025 Sq.(0.64 Sq.) - Tail LG=.645(16.38) .156 [3.96] Contact Spacing x .200 [5.08] Row Spacing

THIS IS A C.A.D. GENERATED DRAWING DO NOT MAKE MANUAL REVISIONS TO MASTER.