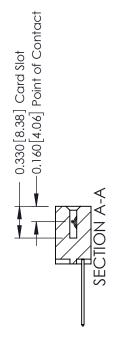

ISSUE NUMBER

ORIGINAL

1

| 337 / 387 Series Card Edge                                            | ACAD REFERENCE NO.                                                                                                                                                                              | 337 ENG        | G MASTER |               |
|-----------------------------------------------------------------------|-------------------------------------------------------------------------------------------------------------------------------------------------------------------------------------------------|----------------|----------|---------------|
| Contact Bend Detail                                                   |                                                                                                                                                                                                 | DRAWN: J.LEE   | DATE: OC | T. 06/09      |
| Corridor Beria Delaii                                                 | Confact Bend Defail                                                                                                                                                                             |                | DATE:    |               |
| EDAC INC TORONTO, ONTARIO CANADA YOUR CONNECTION TO QUALITY & SERVICE | THESE DRAWINGS AND SPECIFICATIONS ARE THE PROPERTY OF EDAC INC.,AND SHALL NOT BE REPRODUCED,OR COPIED OR USED AS THE BASIS FOR THE MANUFACTURE OR SALE OF APPARATUS WITHOUT WRITTEN PERMISSION. | SCALE: NTS     | SHEET    | 2 <b>OF</b> 3 |
|                                                                       |                                                                                                                                                                                                 | DRAWING NUMBER |          | ISSUE         |
|                                                                       |                                                                                                                                                                                                 | 337 Assembly   |          | 1             |