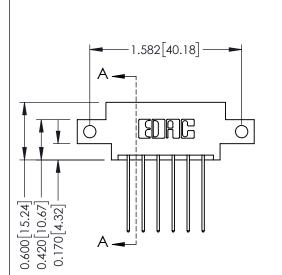

## **Mounting Option**

12-.128 (3.25) Dia. Side Mounting Holes



## **Contact Detail**

541-Wire Wrap .025 Sq.(0.64 Sq.) - Tail LG=.750(19.05) .156 [3.96] Contact Spacing x .200 [5.08] Row Spacing

THIS IS A C.A.D. GENERATED DRAWING DO NOT MAKE MANUAL REVISIONS TO MASTER.



ISSUE NUMBER

ORIGINAL

1



**See Accompanying Pages for:** 

- **Contact Bend Details**
- **Mounting Options**

| 337 / 387 Series Card Edge Connector |
|--------------------------------------|
| Part Number: 337-012-541-812         |
|                                      |

YOUR CONNECTION TO QUALITY & SERVICE

**EDAC INC** TORONTO, ONTARIO CANADA

THESE DRAWINGS AND SPECIFICATIONS ARE THE PROPERTY OF EDAC INC.,AND SHALL NOT BE REPRODUCED,OR COPIED OR USED AS THE BASIS FOR THE MANUFACTURE OR SALE OF APPARATUS WITHOUT WRITTEN PERMISSION.

| ACAD REFERENCE NO. | 337 ENG MASTER   |  |  |
|--------------------|------------------|--|--|
| DRAWN: J.LEE       | DATE: OCT. 06/09 |  |  |
| CHECKED:           | DATE:            |  |  |
| SCALE: NTS         | SHEET 1 OF 3     |  |  |
| DRAWING NUMBER     | ISSUE