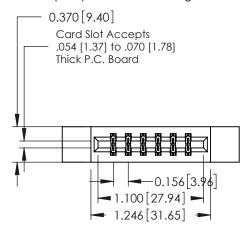

ISSUE NUMBER

ORIGINAL

1

**See Accompanying Pages for:** 

- **Contact Bend Details**
- **Mounting Options**

| 337 / 387 Series Card Edge Connector |
|--------------------------------------|
| Part Number: 337-012-541-812         |
|                                      |