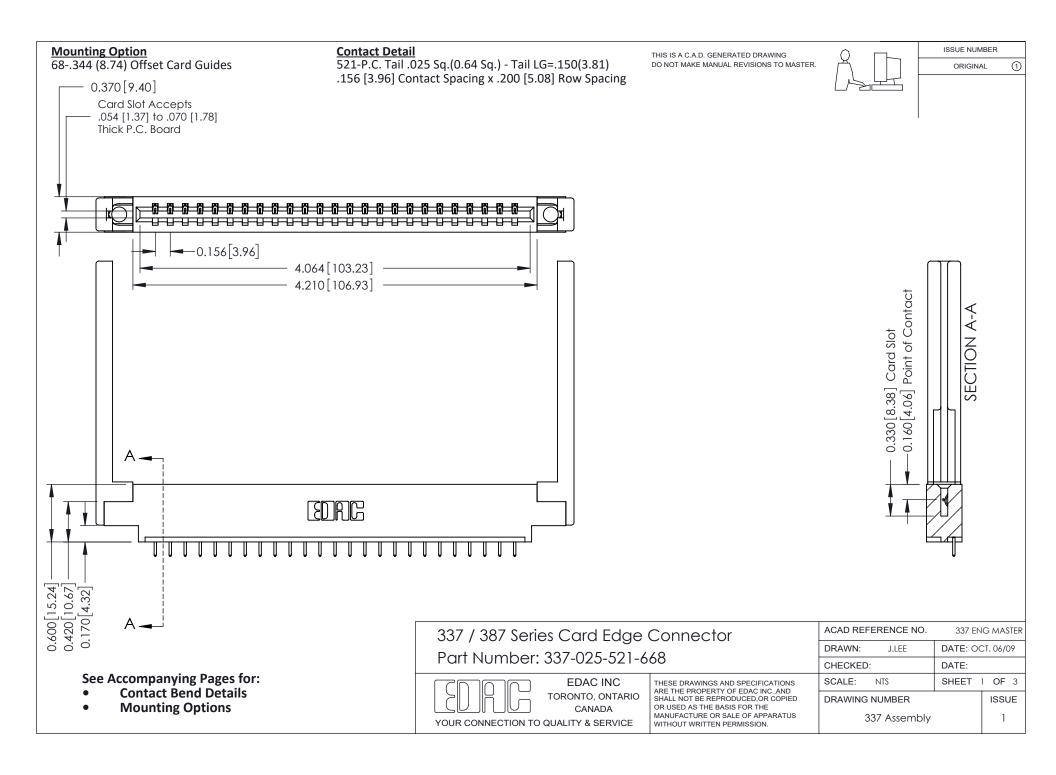

ISSUE NUMBER

ORIGINAL

1



| 337 / 387 Series Card Edge Connector<br>Contact Bend Detail           |                                                                                                                                                                                                  | ACAD REFERENCE NO. 337 E |                  | G MASTER      |
|-----------------------------------------------------------------------|--------------------------------------------------------------------------------------------------------------------------------------------------------------------------------------------------|--------------------------|------------------|---------------|
|                                                                       |