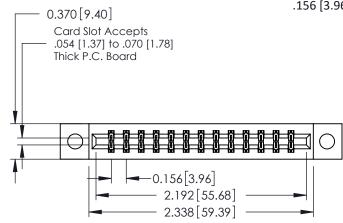

## **See Accompanying Pages for:**

- **Contact Bend Details**
- **Mounting Options**

| 337 / 387 Series Card Edge Connector |
|--------------------------------------|
| Part Number: 337-026-523-804         |