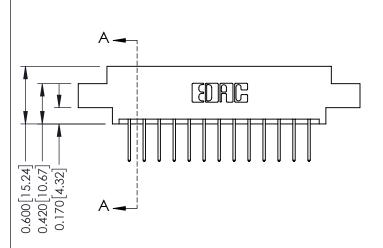

## **Mounting Option**

04-.156 (3.96) Dia. Mounting Holes

**Contact Detail** 

523-P.C. Tail .025 Sq.(0.64 Sq.) - Tail LG=.390(9.91) .156 [3.96] Contact Spacing x .200 [5.08] Row Spacing

THIS IS A C.A.D. GENERATED DRAWING DO NOT MAKE MANUAL REVISIONS TO MASTER.