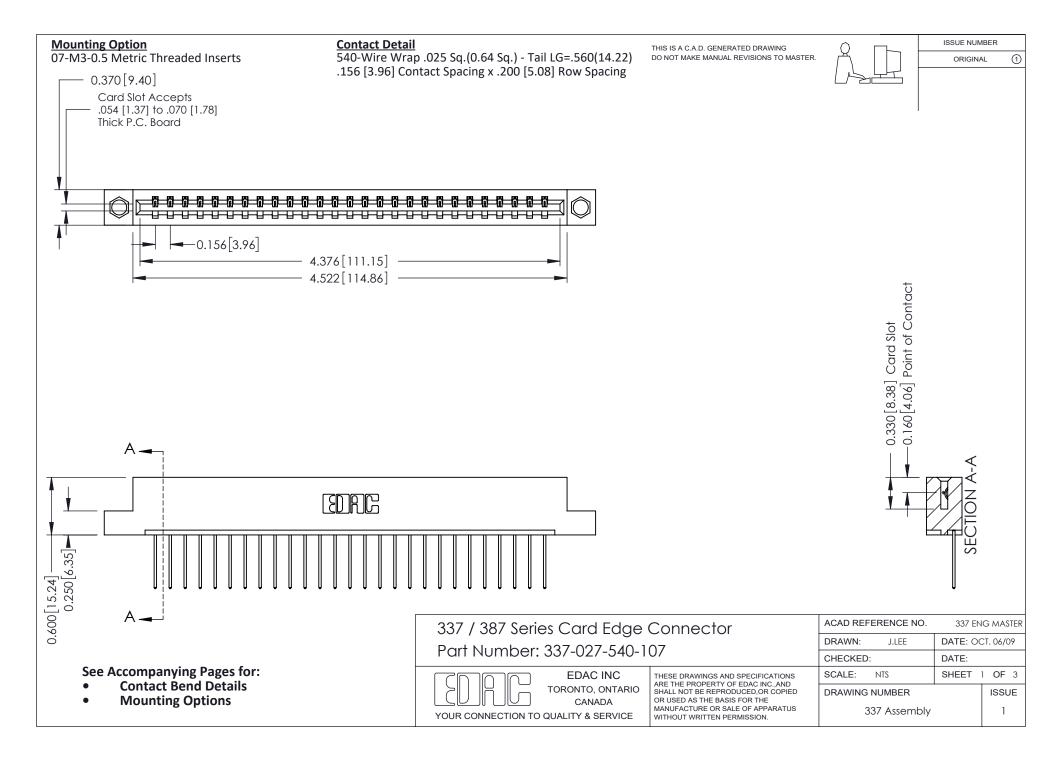

ISSUE NUMBER

ORIGINAL

1

| 337 / 387 Series Card Edge Connector<br>Contact Bend Detail           |                                                                                                                                                                                                  | ACAD REFERENCE NO. 337 E |                  | G MASTER      |
|-----------------------------------------------------------------------|--------------------------------------------------------------------------------------------------------------------------------------------------------------------------------------------------|--------------------------|------------------|---------------|
|                                                                       |                                                                                                                                                                                                  | DRAWN: J.LEE             | DATE: OCT. 06/09 |               |
|                                                                       |                                                                                                                                                                                                  | CHECKED: DATE:           |                  |               |
| EDAC INC TORONTO, ONTARIO CANADA YOUR CONNECTION TO QUALITY & SERVICE | THESE DRAWINGS AND SPECIFICATIONS ARE THE PROPERTY OF EDAC INC.,AND SHALL NOT BE REPRODUCED, OR COPIED OR USED AS THE BASIS FOR THE MANUFACTURE OR SALE OF APPARATUS WITHOUT WRITTEN PERMISSION. | SCALE: NTS               | SHEET            | 2 <b>OF</b> 3 |
|                                                                       |                                                                                                                                                                                                  | DRAWING NUMBER           |                  | ISSUE         |
|                                                                       |                                                                                                                                                                                                  | 337 Assembly             |                  | 1             |