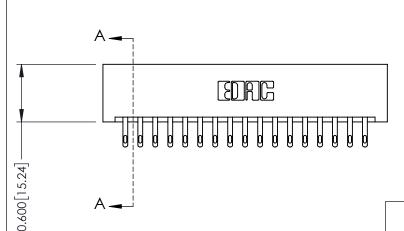

0.160 [4.06] Point of Contact Card Slot

0.330 [8.38]

ISSUE NUMBER

ORIGINAL

1

| 337 / 387 Series Card Edge                                            | ACAD REFERENCE NO.                                                                                                                                                                              | 337 ENG MASTER |                  |               |
|-----------------------------------------------------------------------|-------------------------------------------------------------------------------------------------------------------------------------------------------------------------------------------------|----------------|------------------|---------------|
| Contact Bend Detail                                                   |                                                                                                                                                                                                 | DRAWN: J.LEE   | DATE: OCT. 06/09 |               |
|                                                                       |                                                                                                                                                                                                 | CHECKED:       | DATE:            |               |
| EDAC INC TORONTO, ONTARIO CANADA YOUR CONNECTION TO QUALITY & SERVICE | THESE DRAWINGS AND SPECIFICATIONS ARE THE PROPERTY OF EDAC INC.,AND SHALL NOT BE REPRODUCED,OR COPIED OR USED AS THE BASIS FOR THE MANUFACTURE OR SALE OF APPARATUS WITHOUT WRITTEN PERMISSION. | SCALE: NTS     | SHEET            | 2 <b>OF</b> 3 |
|                                                                       |                                                                                                                                                                                                 | DRAWING NUMBER |                  | ISSUE         |
|                                                                       |                                                                                                                                                                                                 | 337 Assembly   |                  | 1             |