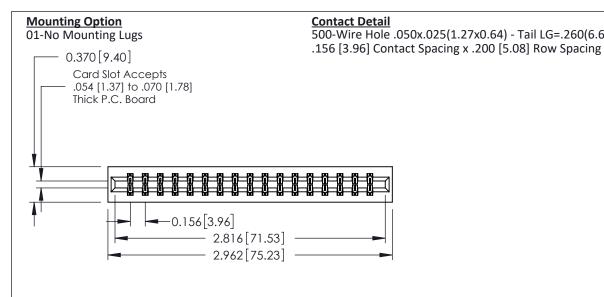

THIS IS A C.A.D. GENERATED DRAWING 500-Wire Hole .050x.025(1.27x0.64) - Tail LG=.260(6.60) DO NOT MAKE MANUAL REVISIONS TO MASTER.

ORIGINAL

**See Accompanying Pages for:** 

**Mounting Options** 

**Contact Bend Details** 

337 / 387 Series Card Edge Connector Part Number: 337-034-500-201

YOUR CONNECTION TO QUALITY & SERVICE

**EDAC INC** TORONTO, ONTARIO CANADA

THESE DRAWINGS AND SPECIFICATIONS ARE THE PROPERTY OF EDAC INC.,AND SHALL NOT BE REPRODUCED, OR COPIED OR USED AS THE BASIS FOR THE MANUFACTURE OR SALE OF APPARATUS WITHOUT WRITTEN PERMISSION.