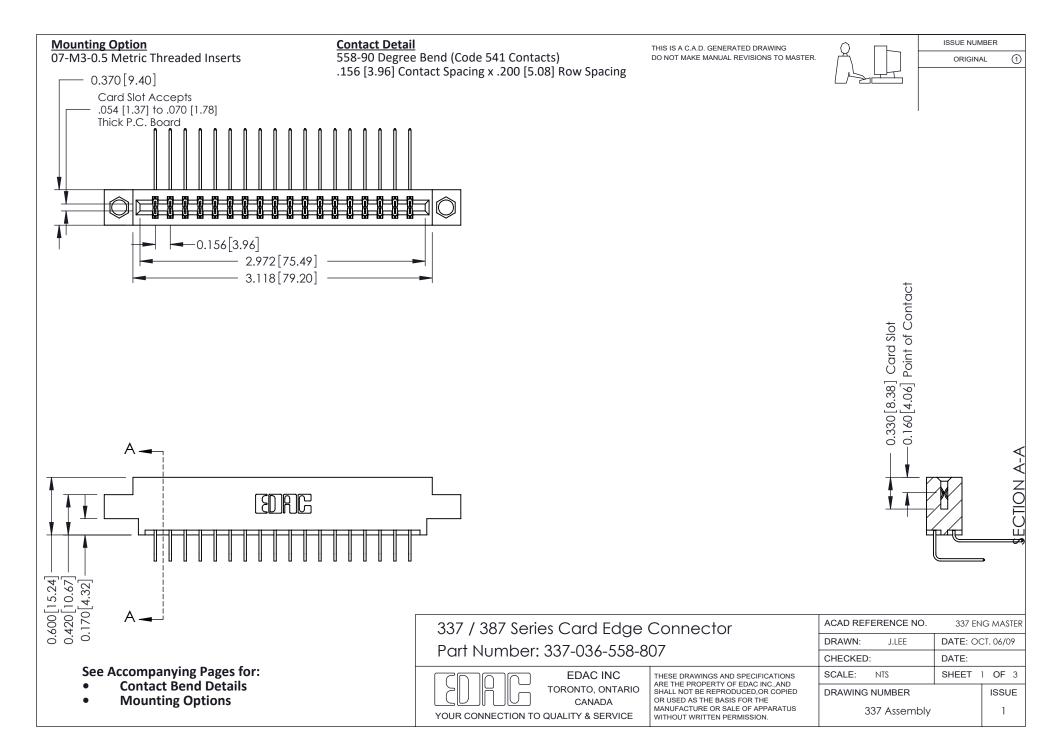

ISSUE NUMBER

ORIGINAL

1



| 337 / 387 Series Card Edge Connector<br>Contact Bend Detail           |                                                                                                                                                                                                  | ACAD REFERENCE NO. 337 E |                  | G MASTER      |
|-----------------------------------------------------------------------|--------------------------------------------------------------------------------------------------------------------------------------------------------------------------------------------------|--------------------------|------------------|---------------|
|                                                                       |