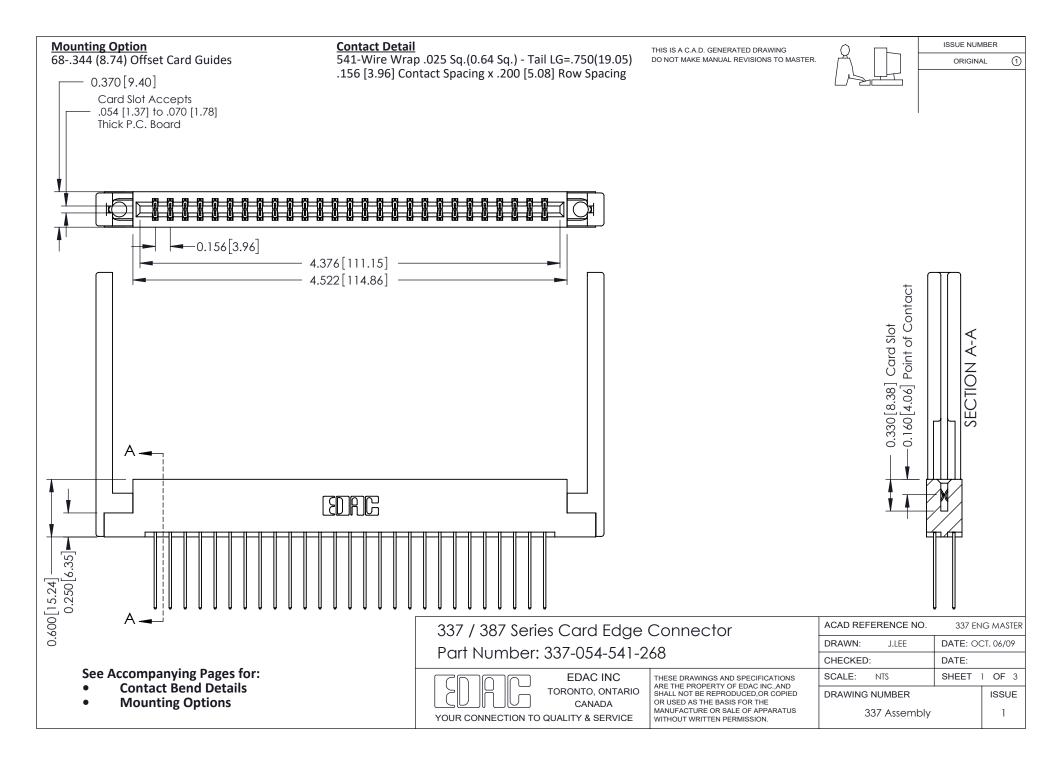

ISSUE NUMBER

ORIGINAL

1



| 337 / 387 Series Card Edge Connector<br>Contact Bend Detail           |                                                                                                                                                                                                  | ACAD REFERENCE NO. 337 E |                  | G MASTER      |
|-----------------------------------------------------------------------|--------------------------------------------------------------------------------------------------------------------------------------------------------------------------------------------------|--------------------------|------------------|---------------|
|                                                                       |