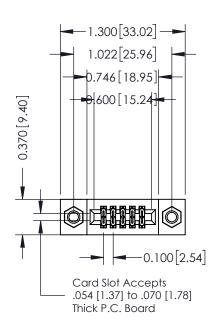

## **Contact Detail**

521-P.C. Tail .025 Sq.(0.64 Sq.) - Tail LG=.160(4.06) .100 [2.54] Contact Spacing x .200 [5.08] Row Spacing

| 342 / 392 Card Edge Connector<br>Part Number: 342-010-521-207 |                                                                                                                                                                                                 | ACAD REFERENCE NO. 342 ENG MASTER |             |         |           |  |
|---------------------------------------------------------------|-------------------------------------------------------------------------------------------------------------------------------------------------------------------------------------------------|-----------------------------------|-------------|---------|-----------|--|
|                                                               |                                                                                                                                                                                                 | DRAWN:                            | J.LEE       | DATE: O | CT. 06/09 |  |
|                                                               |                                                                                                                                                                                                 | CHECKED:                          |             | DATE:   |           |  |
| TORONTO, ONTARIO                                              | THESE DRAWINGS AND SPECIFICATIONS ARE THE PROPERTY OF EDAC INC.,AND SHALL NOT BE REPRODUCED,OR COPIED OR USED AS THE BASIS FOR THE MANUFACTURE OR SALE OF APPARATUS WITHOUT WRITTEN PERMISSION. | SCALE:                            | NTS         | SHEET   | 1 OF 3    |  |
|                                                               |                                                                                                                                                                                                 | DRAWING                           | NUMBER      |         | ISSUE     |  |
|                                                               |                                                                                                                                                                                                 | 3                                 | 42 Assembly |         | 1         |  |