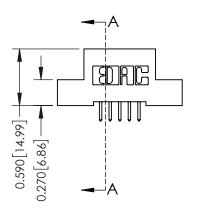

THIS IS A C.A.D. GENERATED DRAWING DO NOT MAKE MANUAL REVISIONS TO MASTER

ISSUE NUMBER

ORIGINAL

1

| 342 / 392 Card Edge Connector<br>Mounting Options |                                                                                                                                                                                                 | ACAD REFERENCE NO. 342 ENG MASTER |                         |        |  |  |
|---------------------------------------------------|-------------------------------------------------------------------------------------------------------------------------------------------------------------------------------------------------|-----------------------------------|-------------------------|--------|--|--|
|                                                   |                                                                                                                                                                                                 | DRAWN: J.LEE                      | DATE: <b>OCT. 06/09</b> |        |  |  |
|                                                   |                                                                                                                                                                                                 | CHECKED:                          | DATE:                   |        |  |  |
| TORONTO, ONTARIO                                  | THESE DRAWINGS AND SPECIFICATIONS ARE THE PROPERTY OF EDAC INC.,AND SHALL NOT BE REPRODUCED,OR COPIED OR USED AS THE BASIS FOR THE MANUFACTURE OR SALE OF APPARATUS WITHOUT WRITTEN PERMISSION. | SCALE: NTS                        | SHEET :                 | 3 OF 3 |  |  |
|                                                   |                                                                                                                                                                                                 | DRAWING NUMBER                    | •                       | ISSUE  |  |  |
| YOUR CONNECTION TO QUALITY & SERVICE              |                                                                                                                                                                                                 | 342 Assembly                      |                         | 1      |  |  |

Mounting Option 07-M3-0.5 Metric Threaded Inserts