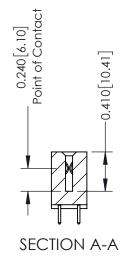

THIS IS A C.A.D. GENERATED DRAWING DO NOT MAKE MANUAL REVISIONS TO MASTER. ISSUE NUMBER

ORIGINAL

1

| 342 / 392 Series Card Edge Connector<br>Contact Bend Detail |                                                                                                                                                                                                 | ACAD REFERENCE NO. 342 ENG MASTER |             |                  |        |  |
|-------------------------------------------------------------|-------------------------------------------------------------------------------------------------------------------------------------------------------------------------------------------------|-----------------------------------|-------------|------------------|--------|--|
|                                                             |                                                                                                                                                                                                 | DRAWN:                            | J.LEE       | DATE: OCT. 06/09 |        |  |
|                                                             |                                                                                                                                                                                                 | CHECKED:                          |             | DATE:            |        |  |
| I   >                                                       | THESE DRAWINGS AND SPECIFICATIONS ARE THE PROPERTY OF EDAC INC.,AND SHALL NOT BE REPRODUCED,OR COPIED OR USED AS THE BASIS FOR THE MANUFACTURE OR SALE OF APPARATUS WITHOUT WRITTEN PERMISSION. | SCALE:                            | NTS         | SHEET :          | 2 OF 3 |  |
|                                                             |                                                                                                                                                                                                 | DRAWING                           | NUMBER      |                  | ISSUE  |  |
| YOUR CONNECTION TO QUALITY & SERVICE                        |                                                                                                                                                                                                 | 3                                 | 42 Assembly |                  | 1      |  |