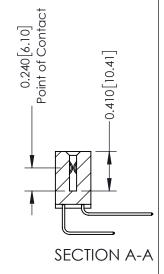

## **Contact Detail**

558-90 Degree Bend (Code 541 Contacts) .100 [2.54] Contact Spacing x .200 [5.08] Row Spacing

| 342 / 392 Card Edge Connector                      | ACAD REFERENCE NO. 342 ENG MASTER        |
|----------------------------------------------------|------------------------------------------|
|                                                    | DRAWN: J.LEE DATE: OCT. 06/09            |
| Part Number: 342-018-558-207                       | CHECKED: DATE:                           |
|                                                    | AND SPECIFICATIONS YOF EDAG INC., AND    |
| TORONTO, ONTARIO ARE THE PROPERTY SHALL NOT BE REF | PRODUCED, OR COPIED DRAWING NUMBER ISSUE |
|                                                    | SALE OF APPARATUS 342 Accombly 1         |

THIS IS A C.A.D. GENERATED DRAWING DO NOT MAKE MANUAL REVISIONS TO MASTER. ISSUE NUMBER

ORIGINAL

1

| 342 / 392 Series Card Edge Connector<br>Contact Bend Detail |                                                                                                                                   | ACAD REFERENCE NO. 342 ENG MASTER |             |                  |        |
|-------------------------------------------------------------|-----------------------------------------------------------------------------------------------------------------------------------|-----------------------------------|-------------|------------------|--------|
|                                                             |                                                                                                                                   | DRAWN:                            | J.LEE       | DATE: OCT. 06/09 |        |
|                                                             |                                                                                                                                   | CHECKED:                          |             | DATE:            |        |
| EDAC INC                                                    | ARE THE PROPERTY OF EDAC INC.,AND SHALL NOT BE REPRODUCED,OR COPIED OR USED AS THE BASIS FOR THE MANUFACTURE OR SALE OF APPARATUS | SCALE:                            | NTS         | SHEET :          | 2 OF 3 |
| TORONTO, ONTARIO                                            |                                                                                                                                   | DRAWING                           | NUMBER      |                  | ISSUE  |
| YOUR CONNECTION TO QUALITY & SERVICE                        |                                                                                                                                   | 3                                 | 42 Assembly |                  | 1      |