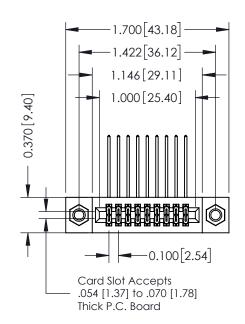

## **Contact Detail**

558-90 Degree Bend (Code 541 Contacts) .100 [2.54] Contact Spacing x .200 [5.08] Row Spacing

| 342 / 392 Card Edge Connector                      | ACAD REFERENCE NO. 342 ENG MASTER        |
|----------------------------------------------------|------------------------------------------|
|                                                    | DRAWN: J.LEE DATE: OCT. 06/09            |
| Part Number: 342-018-558-207                       | CHECKED: DATE:                           |
|                                                    | AND SPECIFICATIONS YOF EDAG INC., AND    |
| TORONTO, ONTARIO ARE THE PROPERTY SHALL NOT BE REF | PRODUCED, OR COPIED DRAWING NUMBER ISSUE |
|                                                    | SALE OF APPARATUS 342 Accombly 1         |