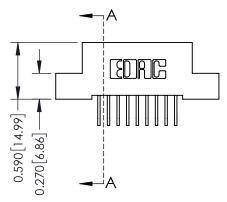

THIS IS A C.A.D. GENERATED DRAWING DO NOT MAKE MANUAL REVISIONS TO MASTER. ISSUE NUMBER

ORIGINAL

1

| 342 / 392 Series Card Edge Connector<br>Contact Bend Detail |                                                                                                                                   | ACAD REFERENCE NO. 342 ENG MASTER |             |                  |        |
|-------------------------------------------------------------|-----------------------------------------------------------------------------------------------------------------------------------|-----------------------------------|-------------|------------------|--------|
|                                                             |                                                                                                                                   | DRAWN:                            | J.LEE       | DATE: OCT. 06/09 |        |
|                                                             |                                                                                                                                   | CHECKED:                          |             | DATE:            |        |
| EDAC INC                                                    | ARE THE PROPERTY OF EDAC INC.,AND SHALL NOT BE REPRODUCED,OR COPIED OR USED AS THE BASIS FOR THE MANUFACTURE OR SALE OF APPARATUS | SCALE:                            | NTS         | SHEET :          | 2 OF 3 |
| TORONTO, ONTARIO                                            |                                                                                                                                   | DRAWING                           | NUMBER      |                  | ISSUE  |
| YOUR CONNECTION TO QUALITY & SERVICE                        |                                                                                                                                   | 3                                 | 42 Assembly |                  | 1      |