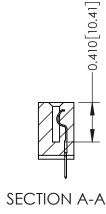

**Mounting Option** 12-.128 (3.25) Dia. Side Mounting Holes **Contact Detail** 

520-P.C. Tail .030x.018(0.76x0.46) - Tail LG=.185(4.70) .100 [2.54] Contact Spacing x .200 [5.08] Row Spacing

**See Accompanying Pages for:** 

- **Contact Bend Details**
- **Mounting Options**

342 / 392 Card Edge Connector Part Number: 342-032-520-112

YOUR CONNECTION TO QUALITY & SERVICE

342 ENG MASTER J.LEE DATE: OCT. 06/09 SHEET 1 OF 3

342 Assembly

THIS IS A C.A.D. GENERATED DRAWING DO NOT MAKE MANUAL REVISIONS TO MASTER. ISSUE NUMBER

ORIGINAL

1

| 342 / 392 Series Card Edge Connector<br>Contact Bend Detail |                                                                                                                                                                                                  | ACAD REFERENCE NO. 342 ENG MASTER |             |                  |        |
|-------------------------------------------------------------|--------------------------------------------------------------------------------------------------------------------------------------------------------------------------------------------------|-----------------------------------|-------------|------------------|--------|
|                                                             |                                                                                                                                                                                                  | DRAWN:                            | J.LEE       | DATE: OCT. 06/09 |        |
|                                                             |                                                                                                                                                                                                  | CHECKED:                          |             | DATE:            |        |
| TORONTO, ONTARIO                                            | THESE DRAWINGS AND SPECIFICATIONS ARE THE PROPERTY OF EDAC INC. AND SHALL NOT BE REPRODUCED, OR COPIED OR USED AS THE BASIS FOR THE MANUFACTURE OR SALE OF APPARATUS WITHOUT WRITTEN PERMISSION. | SCALE:                            | NTS         | SHEET :          | 2 OF 3 |
|                                                             |                                                                                                                                                                                                  | DRAWING                           | NUMBER      |                  | ISSUE  |
| YOUR CONNECTION TO QUALITY & SERVICE                        |                                                                                                                                                                                                  | 3                                 | 42 Assembly |                  | 1      |