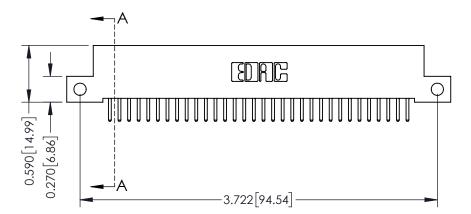

**Mounting Option** 12-.128 (3.25) Dia. Side Mounting Holes **Contact Detail** 

520-P.C. Tail .030x.018(0.76x0.46) - Tail LG=.185(4.70) .100 [2.54] Contact Spacing x .200 [5.08] Row Spacing

**See Accompanying Pages for:** 

- **Contact Bend Details**
- **Mounting Options**

342 / 392 Card Edge Connector Part Number: 342-032-520-112

YOUR CONNECTION TO QUALITY & SERVICE

342 ENG MASTER J.LEE DATE: OCT. 06/09 SHEET 1 OF 3

342 Assembly

THIS IS A C.A.D. GENERATED DRAWING DO NOT MAKE MANUAL REVISIONS TO MASTER. ISSUE NUMBER

ORIGINAL

1

| 342 / 392 Series Card Edge Connector<br>Contact Bend Detail |                                                                                                                                                                                                  | ACAD REFERENCE NO. 342 ENG MASTER |             |                  |        |
|-------------------------------------------------------------|--------------------------------------------------------------------------------------------------------------------------------------------------------------------------------------------------|-----------------------------------|-------------|------------------|--------|
|                                                             |                                                                                                                                                                                                  | DRAWN:                            | J.LEE       | DATE: OCT. 06/09 |        |
|                                                             |                                                                                                                                                                                                  | CHECKED:                          |             | DATE:            |        |
| TORONTO, ONTARIO                                            | THESE DRAWINGS AND SPECIFICATIONS ARE THE PROPERTY OF EDAC INC. AND SHALL NOT BE REPRODUCED, OR COPIED OR USED AS THE BASIS FOR THE MANUFACTURE OR SALE OF APPARATUS WITHOUT WRITTEN PERMISSION. | SCALE:                            | NTS         | SHEET :          | 2 OF 3 |
|                                                             |                                                                                                                                                                                                  | DRAWING                           | NUMBER      |                  | ISSUE  |
| YOUR CONNECTION TO QUALITY & SERVICE                        |                                                                                                                                                                                                  | 3                                 | 42 Assembly |                  | 1      |