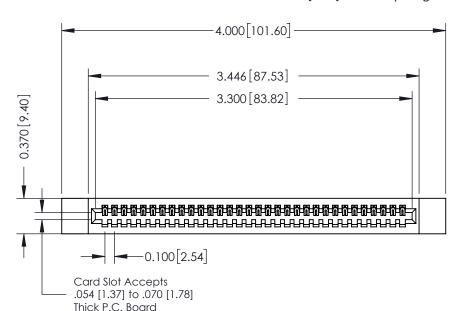

**Mounting Option** 12-.128 (3.25) Dia. Side Mounting Holes **Contact Detail** 

520-P.C. Tail .030x.018(0.76x0.46) - Tail LG=.185(4.70) .100 [2.54] Contact Spacing x .200 [5.08] Row Spacing

**See Accompanying Pages for:** 

- **Contact Bend Details**
- **Mounting Options**

342 / 392 Card Edge Connector Part Number: 342-032-520-112

YOUR CONNECTION TO QUALITY & SERVICE

342 ENG MASTER J.LEE DATE: OCT. 06/09 SHEET 1 OF 3

342 Assembly

THIS IS A C.A.D. GENERATED DRAWING DO NOT MAKE MANUAL REVISIONS TO MASTER. ISSUE NUMBER

ORIGINAL

1

| 342 / 392 Series Card Edge Connector<br>Contact Bend Detail |                                                                                                                                                                                                  | ACAD REFERENCE NO. 342 ENG MASTER |             |                  |        |
|-------------------------------------------------------------|--------------------------------------------------------------------------------------------------------------------------------------------------------------------------------------------------|-----------------------------------|-------------|------------------|--------|
|                                                             |                                                                                                                                                                                                  | DRAWN:                            | J.LEE       | DATE: OCT. 06/09 |        |
|                                                             |                                                                                                                                                                                                  | CHECKED:                          |             | DATE:            |        |
| TORONTO, ONTARIO                                            | THESE DRAWINGS AND SPECIFICATIONS ARE THE PROPERTY OF EDAC INC. AND SHALL NOT BE REPRODUCED, OR COPIED OR USED AS THE BASIS FOR THE MANUFACTURE OR SALE OF APPARATUS WITHOUT WRITTEN PERMISSION. | SCALE:                            | NTS         | SHEET :          | 2 OF 3 |
|                                                             |                                                                                                                                                                                                  | DRAWING                           | NUMBER      |                  | ISSUE  |
| YOUR CONNECTION TO QUALITY & SERVICE                        |                                                                                                                                                                                                  | 3                                 | 42 Assembly |                  | 1      |