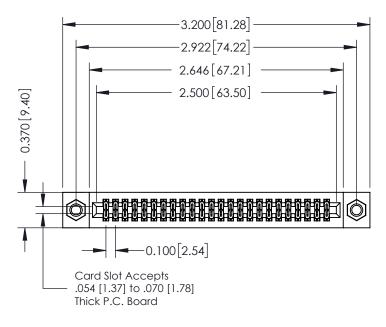

## **See Accompanying Pages for:**

- **Contact Bend Details**
- **Mounting Options**

| 342 / 392 Card Edge Connector |
|-------------------------------|
| Part Number: 342-048-556-207  |

|  | 342 ENG MASTER |                  |
|--|----------------|------------------|
|  | DRAWN: J.LEE   | DATE: OCT. 06/09 |
|  | CHECKED:       | DATE:            |
|  | SCALE: NTS     | SHEET 1 OF 3     |
|  | DRAWING NUMBER | ISSUE            |