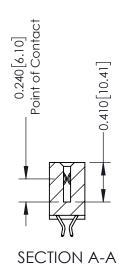

Mounting Option 07-M3-0.5 Metric Threaded Inserts

**Contact Detail** 

556-Extender Board Bend (Code 520 Contacts) .100 [2.54] Contact Spacing x .200 [5.08] Row Spacing