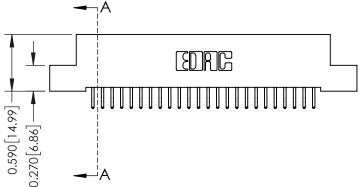

342 Assembly

THIS IS A C.A.D. GENERATED DRAWING DO NOT MAKE MANUAL REVISIONS TO MASTER. ISSUE NUMBER

ORIGINAL

1

| 342 / 392 Series Card Edge Connector Contact Bend Detail |                                                                    | ACAD REFERENCE NO. 342 ENG MASTER |             |                  |       |
|----------------------------------------------------------|--------------------------------------------------------------------|-----------------------------------|-------------|------------------|-------|
|                                                          |                                                                    | DRAWN:                            | J.LEE       | DATE: OCT. 06/09 |       |
| Confact bend Defall                                      | CHECKED:                                                           |                                   | DATE:       |                  |       |
| EDAC INC THESE DRAWINGS AND SPECIFICATIONS               | SCALE:                                                             | NTS                               | SHEET :     | 2 OF 3           |       |
| TORONTO, ONTARIO                                         | NADA OR USED AS THE BASIS FOR THE MANUFACTURE OR SALE OF APPARATUS | DRAWING                           | NUMBER      |                  | ISSUE |
| YOUR CONNECTION TO QUALITY & SERVICE                     |                                                                    | 3                                 | 42 Assembly |                  | 1     |