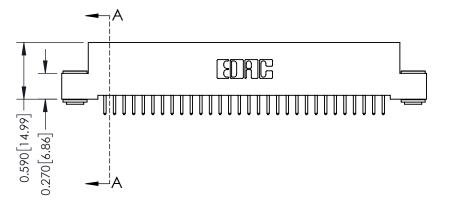

342 Assembly

THIS IS A C.A.D. GENERATED DRAWING DO NOT MAKE MANUAL REVISIONS TO MASTER. ISSUE NUMBER

ORIGINAL

1

| 342 / 392 Series Card Edge Connector<br>Contact Bend Detail |                                                                                                                                   | ACAD REFERENCE NO. 342 ENG MASTER |             |                  |        |
|-------------------------------------------------------------|-----------------------------------------------------------------------------------------------------------------------------------|-----------------------------------|-------------|------------------|--------|
|                                                             |                                                                                                                                   | DRAWN:                            | J.LEE       | DATE: OCT. 06/09 |        |
|                                                             |                                                                                                                                   | CHECKED:                          |             | DATE:            |        |
| EDAC INC                                                    | ARE THE PROPERTY OF EDAC INC.,AND SHALL NOT BE REPRODUCED,OR COPIED OR USED AS THE BASIS FOR THE MANUFACTURE OR SALE OF APPARATUS | SCALE:                            | NTS         | SHEET :          | 2 OF 3 |
| TORONTO, ONTARIO                                            |                                                                                                                                   | DRAWING                           | NUMBER      |                  | ISSUE  |
| YOUR CONNECTION TO QUALITY & SERVICE                        |                                                                                                                                   | 3                                 | 42 Assembly |                  | 1      |