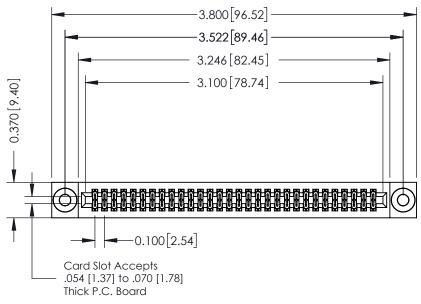

## **See Accompanying Pages for:**

- **Contact Bend Details**
- **Mounting Options**

342 / 392 Card Edge Connector Part Number: 342-060-521-203

| ACAD INLI LINEIL INO. 342 ENG MASIER |                  |  |  |  |  |
|--------------------------------------|------------------|--|--|--|--|
| DRAWN: J.LEE                         | DATE: OCT. 06/09 |  |  |  |  |
| CHECKED:                             | DATE:            |  |  |  |  |
| SCALE: NTS                           | SHEET 1 OF 3     |  |  |  |  |
| DRAWING NUMBER                       | ISSUE            |  |  |  |  |

342 Assembly

THIS IS A C.A.D. GENERATED DRAWING DO NOT MAKE MANUAL REVISIONS TO MASTER. ISSUE NUMBER

ORIGINAL

1

| 342 / 392 Series Card Edge Connector<br>Contact Bend Detail |                                                                                                                                   | ACAD REFERENCE NO. 342 ENG MASTER |             |                  |        |
|-------------------------------------------------------------|-----------------------------------------------------------------------------------------------------------------------------------|-----------------------------------|-------------|------------------|--------|
|                                                             |                                                                                                                                   | DRAWN:                            | J.LEE       | DATE: OCT. 06/09 |        |
|                                                             |                                                                                                                                   | CHECKED:                          |             | DATE:            |        |
| EDAC INC                                                    | ARE THE PROPERTY OF EDAC INC.,AND SHALL NOT BE REPRODUCED,OR COPIED OR USED AS THE BASIS FOR THE MANUFACTURE OR SALE OF APPARATUS | SCALE:                            | NTS         | SHEET :          | 2 OF 3 |
| TORONTO, ONTARIO                                            |                                                                                                                                   | DRAWING                           | NUMBER      |                  | ISSUE  |
| YOUR CONNECTION TO QUALITY & SERVICE                        |                                                                                                                                   | 3                                 | 42 Assembly |                  | 1      |