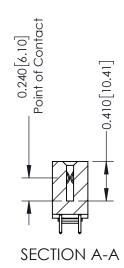

342 Assembly

THIS IS A C.A.D. GENERATED DRAWING DO NOT MAKE MANUAL REVISIONS TO MASTER. ISSUE NUMBER

ORIGINAL

1

| 342 / 392 Series Card Edge Connector<br>Contact Bend Detail |                                                                                                                                   | ACAD REFERENCE NO. 342 ENG MASTER |             |                  |        |
|-------------------------------------------------------------|-----------------------------------------------------------------------------------------------------------------------------------|-----------------------------------|-------------|------------------|--------|
|                                                             |                                                                                                                                   | DRAWN:                            | J.LEE       | DATE: OCT. 06/09 |        |
|                                                             |                                                                                                                                   | CHECKED:                          |             | DATE:            |        |
| EDAC INC                                                    | ARE THE PROPERTY OF EDAC INC.,AND SHALL NOT BE REPRODUCED,OR COPIED OR USED AS THE BASIS FOR THE MANUFACTURE OR SALE OF APPARATUS | SCALE:                            | NTS         | SHEET :          | 2 OF 3 |
| TORONTO, ONTARIO                                            |                                                                                                                                   | DRAWING                           | NUMBER      |                  | ISSUE  |
| YOUR CONNECTION TO QUALITY & SERVICE                        |                                                                                                                                   | 3                                 | 42 Assembly |                  | 1      |