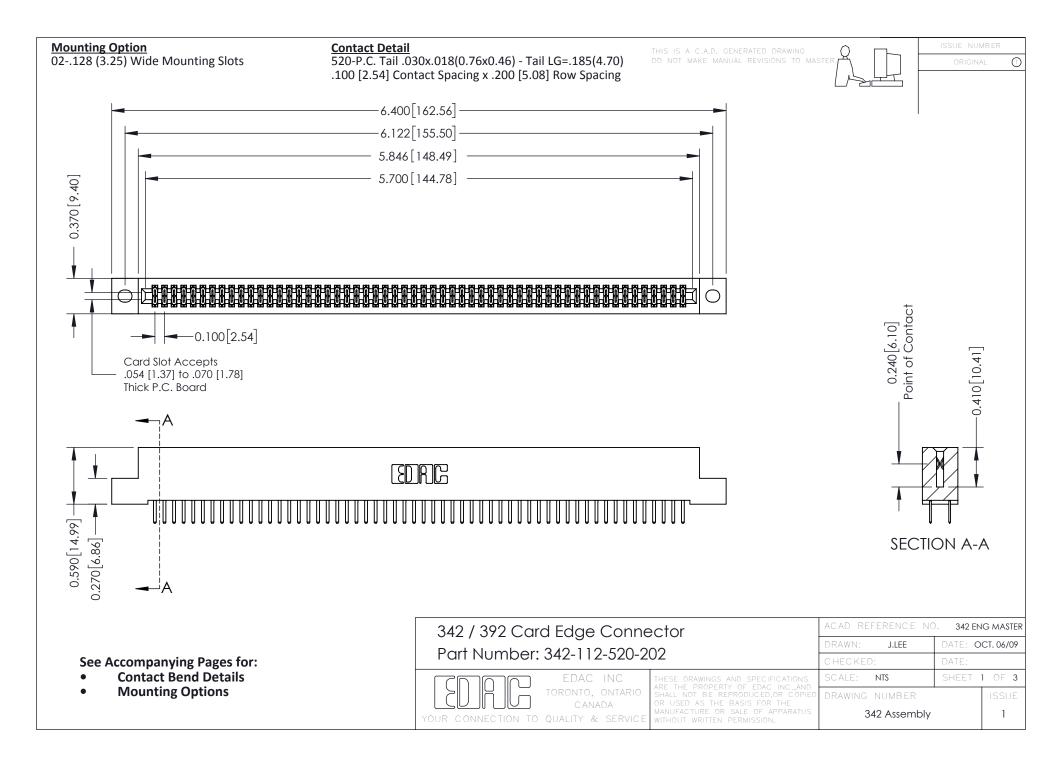

THIS IS A C.A.D. GENERATED DRAWING DO NOT MAKE MANUAL REVISIONS TO MASTER. ISSUE NUMBER

ORIGINAL

1



| 342 / 392 Series Card Edge Connector<br>Contact Bend Detail |                                                                                                                                                                                                  | ACAD REFERENCE NO. 342 ENG MASTER |             |                  |        |
|-------------------------------------------------------------|--------------------------------------------------------------------------------------------------------------------------------------------------------------------------------------------------|-----------------------------------|-------------|------------------|--------|
|