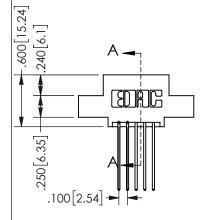

## <u>Contact Dimensions:</u> 541-Wire Wrap .025 Sq.(0.64 Sq.) - Tail LG=.750(19.05) .100 (2.54) Contact Spacing x .200 (5.08) Row Spacing

345/395 SERIES CARD EDGE CONNECTOR PART NUMBER: 345-010-541-504