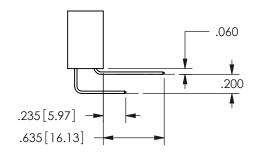

## <u>Contact Dimensions:</u> 541-Wire Wrap .025 Sq.(0.64 Sq.) - Tail LG=.750(19.05) .100 (2.54) Contact Spacing x .200 (5.08) Row Spacing

345/395 SERIES CARD EDGE CONNECTOR PART NUMBER: 345-010-541-504