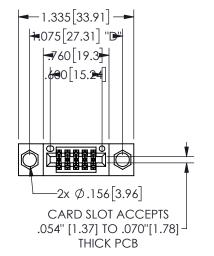

| .330[8.38]<br>CARD SLOT | .160[4.06]<br>POINT OF 7<br>CONTACT |
|-------------------------|-------------------------------------|
| .370[9.4]               | •                                   |
| 150 [3 91]              |                                     |
| .150 [3.81] —           | SECTION A-A                         |