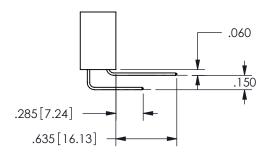

## <u>Contact Dimensions:</u> 541-Wire Wrap .025 Sq.(0.64 Sq.) - Tail LG=.750(19.05) .100 (2.54) Contact Spacing x .200 (5.08) Row Spacing

345/395 SERIES CARD EDGE CONNECTOR PART NUMBER: 345-010-541-504