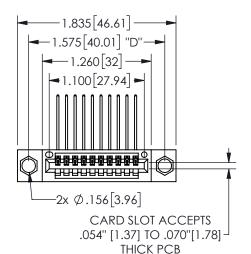

## 345/395 SERIES CARD EDGE CONNECTOR PART NUMBER: 345-010-559-404

YOUR CONNECTION TO QUALITY & SERVICE

**EDAC INC** TORONTO, ONTARIO CANADA

THESE DRAWINGS AND SPECIFICATIONS ARE THE PROPERTY OF EDAC INC.,AND SHALL NOT BE REPRODUCED, OR COPIED OR USED AS THE BASIS FOR THE MANUFACTURE OR SALE OF APPARATUS WITHOUT WRITTEN PERMISSION.