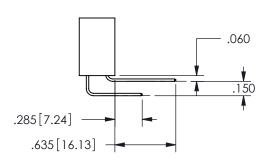

SECTION A-A

ISSUE NUMBER ORIGINAL

1

**Contact Code 558** 

Contact Code 559

**Contact Code 560** 

INSULATOR MATERIAL: THERMOPLASTIC POLYESTER, UL 94V-0 DAP MATERIAL AVAILABLE UPON REQUEST

CONTACT MATERIAL; COPPER ALLOY CONTACT PLATING: GOLD ON THE MATING AREA, TIN PLATING ON THE CONTACT TAILS, NICKEL UNDERPLATE