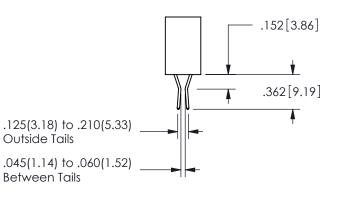

.160 4.06 .330[8.38] POINT OF CARD SLOT CONTACT .370 9.4

SECTION A-A

ISSUE NUMBER ORIGINAL

1

**Contact Code 558** 

Contact Code 559

**Contact Code 560** 

INSULATOR MATERIAL: THERMOPLASTIC POLYESTER, UL 94V-0 DAP MATERIAL AVAILABLE UPON REQUEST

CONTACT MATERIAL; COPPER ALLOY CONTACT PLATING: GOLD ON THE MATING AREA, TIN PLATING ON THE CONTACT TAILS, NICKEL UNDERPLATE