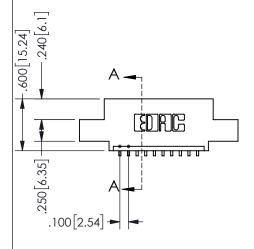

SECTION A-A

ISSUE NUMBER ORIGINAL

1

**Contact Code 558** 

Contact Code 559

**Contact Code 560** 

INSULATOR MATERIAL: THERMOPLASTIC POLYESTER, UL 94V-0 DAP MATERIAL AVAILABLE UPON REQUEST

CONTACT MATERIAL; COPPER ALLOY CONTACT PLATING: GOLD ON THE MATING AREA, TIN PLATING ON THE CONTACT TAILS, NICKEL UNDERPLATE