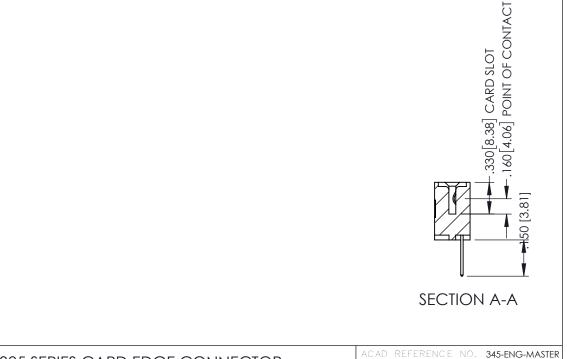

## 345/395 SERIES CARD EDGE CONNECTOR CONTACT CODE 555,556,558,559,560 DIMENSIONS

YOUR CONNECTION TO QUALITY & SERVICE

|   | ACAD REFERENCE NO. 345-ENG-MASTER |                  |  |  |  |  |  |
|---|-----------------------------------|------------------|--|--|--|--|--|
|   | DRAWN: R.STA.MONICA               | DATE:MAY.16/2017 |  |  |  |  |  |
| • | CHECKED:                          | DATE:            |  |  |  |  |  |
|   | SCALE: 1:1                        | SHEET 2 OF 2     |  |  |  |  |  |
| D | DRAWING NUMBER                    | ISSUE            |  |  |  |  |  |

345-ENG-MASTER