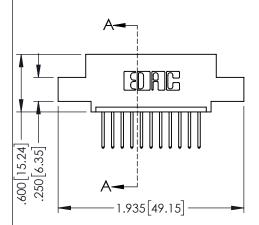

| 'ART NUMBER: 345-011-523-402       |                                                                                       |                | CHECKED: |         | DATE: |  |
|------------------------------------|---------------------------------------------------------------------------------------|----------------|----------|---------|-------|--|
| COOO EDAC INC                      | TORONTO, ONTARIO  ARE THE PROPERTY OF EDAC INC.,AND SHALL NOT BE REPRODUCED,OR COPIED | SCALE:         | 1:1      | SHEET 1 | OF 2  |  |
| TORONTO, ONTARIO                   |                                                                                       | DRAWING N      | JMBER    |         | ISSUE |  |
| UR CONNECTION TO QUALITY & SERVICE | MANUFACTURE OR SALE OF APPARATUS                                                      | 345-ENG-MASTER |          | 1       |       |  |

345/395 SERIES CARD EDGE CONNECTOR

**Contact Code 558** 

Contact Code 559

**Contact Code 560** 

INSULATOR MATERIAL: THERMOPLASTIC POLYESTER, UL 94V-0

DAP MATERIAL AVAILABLE UPON REQUEST

CONTACT MATERIAL; COPPER ALLOY CONTACT PLATING: GOLD ON THE MATING AREA, TIN PLATING ON THE CONTACT TAILS, NICKEL UNDERPLATE