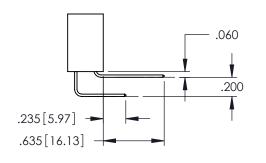

## 345/395 SERIES CARD EDGE CONNECTOR CONTACT CODE 555,556,558,559,560 DIMENSIONS

YOUR CONNECTION TO QUALITY & SERVICE

|   | ACAD REFERENCE NO. 345-ENG-MASTER |                  |  |  |  |  |  |
|---|-----------------------------------|------------------|--|--|--|--|--|
|   | DRAWN: R.STA.MONICA               | DATE:MAY.16/2017 |  |  |  |  |  |
| • | CHECKED:                          | DATE:            |  |  |  |  |  |
|   | SCALE: 1:1                        | SHEET 2 OF 2     |  |  |  |  |  |
| D | DRAWING NUMBER                    | ISSUE            |  |  |  |  |  |

345-ENG-MASTER