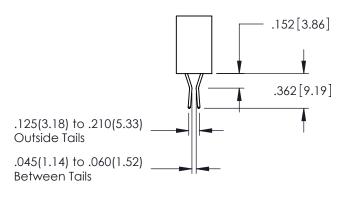

<u>Contact Dimensions:</u>
523-P.C. Tail .025 Sq.(0.64 Sq.) - Tail LG=.390(9.91)
.100 (2.54) Contact Spacing x .200 (5.08) Row Spacing

DRAWN: R.STA.MONICA DATE:MAY.16/2017

1

- INSULATOR MATERIAL: THERMOPLASTIC PBT BLACK, UL 94V-0
- CONTACT MATERIAL; COPPER TIN ALLOY CONTACT PLATING: GOLD ON THE MATING AREA, TIN PLATING ON THE CONTACT TAILS, NICKEL UNDERPLATE

345/395 SERIES CARD EDGE CONNECTOR

**Contact Code 558** 

Contact Code 559

**Contact Code 560** 

INSULATOR MATERIAL: THERMOPLASTIC POLYESTER, UL 94V-0

DAP MATERIAL AVAILABLE UPON REQUEST

CONTACT MATERIAL; COPPER ALLOY CONTACT PLATING: GOLD ON THE MATING AREA, TIN PLATING ON THE CONTACT TAILS, NICKEL UNDERPLATE