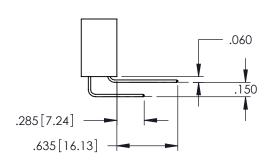

<u>Contact Dimensions:</u>
523-P.C. Tail .025 Sq.(0.64 Sq.) - Tail LG=.390(9.91)
.100 (2.54) Contact Spacing x .200 (5.08) Row Spacing

DRAWN: R.STA.MONICA DATE:MAY.16/2017

1

- INSULATOR MATERIAL: THERMOPLASTIC PBT BLACK, UL 94V-0
- CONTACT MATERIAL; COPPER TIN ALLOY CONTACT PLATING: GOLD ON THE MATING AREA, TIN PLATING ON THE CONTACT TAILS, NICKEL UNDERPLATE

345/395 SERIES CARD EDGE CONNECTOR

**Contact Code 558** 

Contact Code 559

**Contact Code 560** 

INSULATOR MATERIAL: THERMOPLASTIC POLYESTER, UL 94V-0

DAP MATERIAL AVAILABLE UPON REQUEST

CONTACT MATERIAL; COPPER ALLOY CONTACT PLATING: GOLD ON THE MATING AREA, TIN PLATING ON THE CONTACT TAILS, NICKEL UNDERPLATE