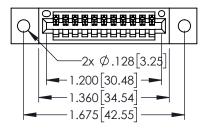

<u>Contact Dimensions:</u>
523-P.C. Tail .025 Sq.(0.64 Sq.) - Tail LG=.390(9.91)
.100 (2.54) Contact Spacing x .200 (5.08) Row Spacing

DRAWN: R.STA.MONICA DATE:MAY.16/2017

1

- INSULATOR MATERIAL: THERMOPLASTIC PBT BLACK, UL 94V-0
- CONTACT MATERIAL; COPPER TIN ALLOY CONTACT PLATING: GOLD ON THE MATING AREA, TIN PLATING ON THE CONTACT TAILS, NICKEL UNDERPLATE

| 'ART NUMBER: 345-011-523-402       |                                                                                       |                | CHECKED: |         | DATE: |  |
|------------------------------------|---------------------------------------------------------------------------------------|----------------|----------|---------|-------|--|
| COOO EDAC INC                      | TORONTO, ONTARIO  ARE THE PROPERTY OF EDAC INC.,AND SHALL NOT BE REPRODUCED,OR COPIED | SCALE:         | 1:1      | SHEET 1 | OF 2  |  |
| TORONTO, ONTARIO                   |                                                                                       | DRAWING N      | JMBER    |         | ISSUE |  |
| UR CONNECTION TO QUALITY & SERVICE | MANUFACTURE OR SALE OF APPARATUS                                                      | 345-ENG-MASTER |          | 1       |       |  |