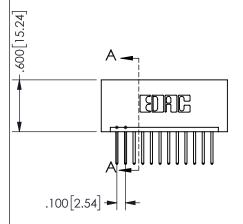

THIS IS A C.A.D. GENERATED DRAWING DO NOT MAKE MANUAL REVISIONS TO MASTER.

ISSUE NUMBER

ORIGINAL

1

<u>Contact Dimensions:</u>
523-P.C. Tail .025 Sq.(0.64 Sq.) - Tail LG=.390(9.91)
.100 (2.54) Contact Spacing x .200 (5.08) Row Spacing

## SECTION A-A

345/395 SERIES CARD EDGE CONNECTOR PART NUMBER: 345-012-523-101

**EDAC INC** TORONTO, ONTARIO CANADA

THESE DRAWINGS AND SPECIFICATIONS ARE THE PROPERTY OF EDAC INC.,AND SHALL NOT BE REPRODUCED, OR COPIED OR USED AS THE BASIS FOR THE MANUFACTURE OR SALE OF APPARATUS WITHOUT WRITTEN PERMISSION.