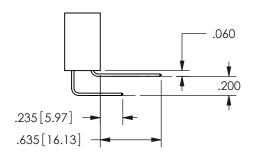

THIS IS A C.A.D. GENERATED DRAWING DO NOT MAKE MANUAL REVISIONS TO MASTER.

ISSUE NUMBER

ORIGINAL

1

<u>Contact Dimensions:</u>
523-P.C. Tail .025 Sq.(0.64 Sq.) - Tail LG=.390(9.91)
.100 (2.54) Contact Spacing x .200 (5.08) Row Spacing

.160 4.06 .330[8.38] POINT OF CARD SLOT CONTACT .370 9.4

ISSUE NUMBER ORIGINAL

1

**Contact Code 558** 

Contact Code 559

**Contact Code 560** 

INSULATOR MATERIAL: THERMOPLASTIC POLYESTER, UL 94V-0 DAP MATERIAL AVAILABLE UPON REQUEST

CONTACT MATERIAL; COPPER ALLOY CONTACT PLATING: GOLD ON THE MATING AREA, TIN PLATING ON THE CONTACT TAILS, NICKEL UNDERPLATE