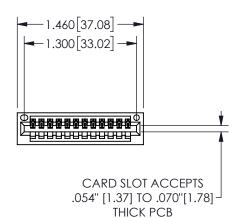

THIS IS A C.A.D. GENERATED DRAWING DO NOT MAKE MANUAL REVISIONS TO MASTER.

ISSUE NUMBER

ORIGINAL

1

<u>Contact Dimensions:</u>
523-P.C. Tail .025 Sq.(0.64 Sq.) - Tail LG=.390(9.91)
.100 (2.54) Contact Spacing x .200 (5.08) Row Spacing

## SECTION A-A

345/395 SERIES CARD EDGE CONNECTOR PART NUMBER: 345-012-523-101

**EDAC INC** TORONTO, ONTARIO CANADA

THESE DRAWINGS AND SPECIFICATIONS ARE THE PROPERTY OF EDAC INC.,AND SHALL NOT BE REPRODUCED, OR COPIED OR USED AS THE BASIS FOR THE MANUFACTURE OR SALE OF APPARATUS WITHOUT WRITTEN PERMISSION.