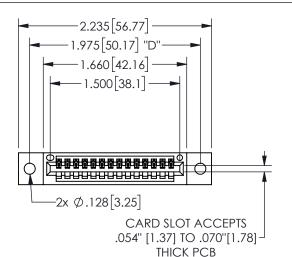

345/395 SERIES CARD EDGE CONNECTOR PART NUMBER: 345-014-544-602

YOUR CONNECTION TO QUALITY & SERVICE

**EDAC INC** TORONTO, ONTARIO CANADA

THESE DRAWINGS AND SPECIFICATIONS ARE THE PROPERTY OF EDAC INC.,AND SHALL NOT BE REPRODUCED, OR COPIED OR USED AS THE BASIS FOR THE MANUFACTURE OR SALE OF APPARATUS WITHOUT WRITTEN PERMISSION.

THIS IS A C.A.D. GENERATED DRAWING DO NOT MAKE MANUAL REVISIONS TO MASTER.

ISSUE NUMBER

ORIGINAL

1

<u>Contact Dimensions:</u> 544-Wire Wrap .050x.025(1.27x0.64) - Tail LG=.750(19.05) .100 (2.54) Contact Spacing x .200 (5.08) Row Spacing