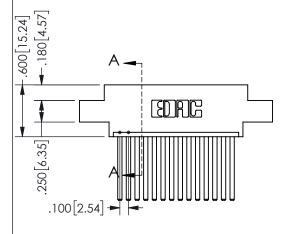

THIS IS A C.A.D. GENERATED DRAWING DO NOT MAKE MANUAL REVISIONS TO MASTER.

ISSUE NUMBER

ORIGINAL

1

<u>Contact Dimensions:</u> 544-Wire Wrap .050x.025(1.27x0.64) - Tail LG=.750(19.05) .100 (2.54) Contact Spacing x .200 (5.08) Row Spacing

345/395 SERIES CARD EDGE CONNECTOR PART NUMBER: 345-014-544-602

YOUR CONNECTION TO QUALITY & SERVICE

**EDAC INC** TORONTO, ONTARIO CANADA

THESE DRAWINGS AND SPECIFICATIONS ARE THE PROPERTY OF EDAC INC.,AND SHALL NOT BE REPRODUCED, OR COPIED OR USED AS THE BASIS FOR THE MANUFACTURE OR SALE OF APPARATUS WITHOUT WRITTEN PERMISSION.