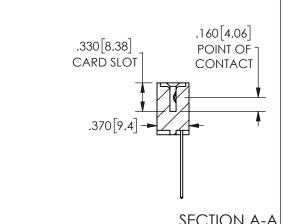

ISSUE NUMBER ORIGINAL

1

**Contact Code 558** 

Contact Code 559

Contact Code 560

INSULATOR MATERIAL: THERMOPLASTIC POLYESTER, UL 94V-0

DAP MATERIAL AVAILABLE UPON REQUEST

CONTACT MATERIAL; COPPER ALLOY CONTACT PLATING: GOLD ON THE MATING AREA, TIN PLATING ON THE CONTACT TAILS, NICKEL UNDERPLATE

345/395 SERIES CARD EDGE CONNECTOR CONTACT CODE 555,556,558,559,560 DIMENSIONS

YOUR CONNECTION TO QUALITY & SERVICE

**EDAC INC** TORONTO, ONTARIO CANADA

THESE DRAWINGS AND SPECIFICATIONS ARE THE PROPERTY OF EDAC INC.,AND SHALL NOT BE REPRODUCED, OR COPIED OR USED AS THE BASIS FOR THE MANUFACTURE OR SALE OF APPARATUS WITHOUT WRITTEN PERMISSION.