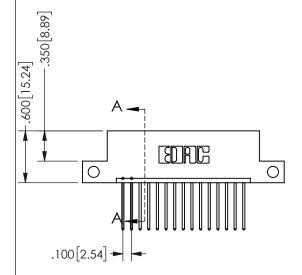

THIS IS A C.A.D. GENERATED DRAWING DO NOT MAKE MANUAL REVISIONS TO MASTER.

ISSUE NUMBER

ORIGINAL

1

2.335[59.31]

1.760[44.7]

1.600[40.64]

CARD SLOT ACCEPTS

CARD SLOT ACCEPTS .054" [1.37] TO .070"[1.78] – THICK PCB