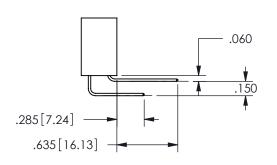

## <u>Contact Dimensions:</u> 540-Wire Wrap .025 Sq.(0.64 Sq.) - Tail LG=.560(14.22) .100 (2.54) Contact Spacing x .200 (5.08) Row Spacing

345/395 SERIES CARD EDGE CONNECTOR PART NUMBER: 345-015-540-112