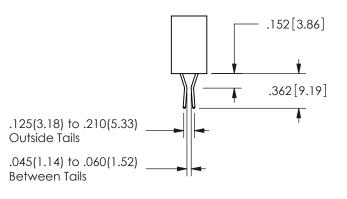

## <u>Contact Dimensions:</u> 540-Wire Wrap .025 Sq.(0.64 Sq.) - Tail LG=.560(14.22) .100 (2.54) Contact Spacing x .200 (5.08) Row Spacing

345/395 SERIES CARD EDGE CONNECTOR PART NUMBER: 345-015-540-112