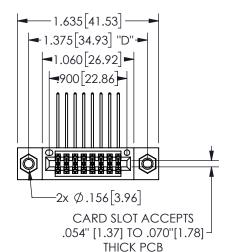

## **SECTION A-A**

345/395 SERIES CARD EDGE CONNECTOR PART NUMBER: 345-016-559-807

**EDAC INC** TORONTO, ONTARIO CANADA

THESE DRAWINGS AND SPECIFICATIONS ARE THE PROPERTY OF EDAC INC., AND SHALL NOT BE REPRODUCED, OR COPIED OR USED AS THE BASIS FOR THE MANUFACTURE OR SALE OF APPARATUS WITHOUT WRITTEN PERMISSION.

| ACAD REFERENCE NO.  | 345-ENC | 9-MASTER  |
|---------------------|---------|-----------|
| DRAWN: R.STA.MONICA | DATEMA  | Y.16/2017 |
| CHECKED:            | DATE:   |           |
| SCALE: NTS          | SHEET 1 | OF 2      |
| DRAWING NUMBER      |         | ISSUE     |
| 345-ENG-MASTER      |         | 1         |
|                     |         |           |