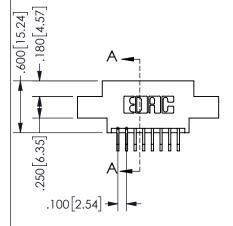

## **SECTION A-A**

345/395 SERIES CARD EDGE CONNECTOR PART NUMBER: 345-016-559-807

**EDAC INC** TORONTO, ONTARIO CANADA

THESE DRAWINGS AND SPECIFICATIONS ARE THE PROPERTY OF EDAC INC., AND SHALL NOT BE REPRODUCED, OR COPIED OR USED AS THE BASIS FOR THE MANUFACTURE OR SALE OF APPARATUS WITHOUT WRITTEN PERMISSION.

| ACAD REFERENCE NO.  | 345-ENC | 9-MASTER  |
|---------------------|---------|-----------|
| DRAWN: R.STA.MONICA | DATEMA  | Y.16/2017 |
| CHECKED:            | DATE:   |           |
| SCALE: NTS          | SHEET 1 | OF 2      |
| DRAWING NUMBER      |         | ISSUE     |
| 345-ENG-MASTER      |         | 1         |
|                     |         |           |