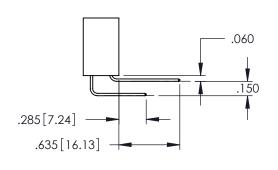

330 8.38

**SECTION A-A** 

.107 [2.72] .082 [2.08] .157 [4] .232 [5.89] .125(3.18) to .210(5.33) .125(3.18) to .210(5.33) Outside Tails Outside Tails .045(1.14) to .060(1.52) .045(1.14) to .060(1.52) Between Tails Between Tails **Contact Code 555 Contact Code 556** 