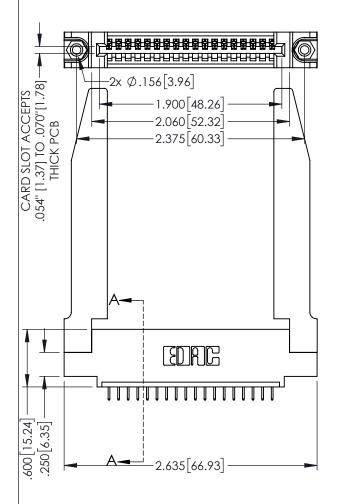

<u>Contact Dimensions:</u> 525-P.C. Tail .018 Sq.(0.46 Sq.) - Tail LG=.150(3.81) .100 (2.54) Contact Spacing x .200 (5.08) Row Spacing

1

345/395 SERIES CARD EDGE CONNECTOR PART NUMBER: 345-018-525-478

YOUR CONNECTION TO QUALITY & SERVICE

| ACAD REFERENCE NO. 345-ENG-MASTER |                 |           |  |
|-----------------------------------|-----------------|-----------|--|
| DRAWN: R.STA.MONICA               | DATE: <b>MA</b> | Y.16/2017 |  |
| CHECKED:                          | DATE:           |           |  |
| SCALE: 1:1                        | SHEET 1         | OF 2      |  |
| DRAWING NUMBER                    |                 | ISSUE     |  |
| 345-ENG-MASTER                    |                 | 1         |  |

INSULATOR MATERIAL: THERMOPLASTIC PBT BLACK, UL 94V-0 CONTACT MATERIAL; COPPER TIN ALLOY

CONTACT PLATING: GOLD ON THE MATING AREA, TIN PLATING ON THE CONTACT TAILS, NICKEL UNDERPLATE

.160[4.06] POINT OF CONTACT CARD SLOT