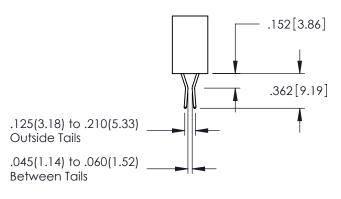

330 8.38

**SECTION A-A** 

.107 [2.72] .082 [2.08] .157 [4] .232 [5.89] .125(3.18) to .210(5.33) .125(3.18) to .210(5.33) Outside Tails Outside Tails .045(1.14) to .060(1.52) .045(1.14) to .060(1.52) Between Tails Between Tails **Contact Code 555 Contact Code 556** 