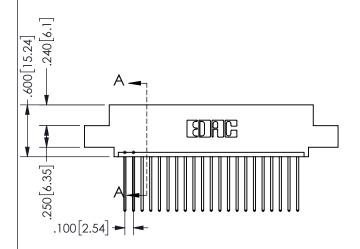

-2.935[74.55] 2.675[67.95] "D -2.360 59.94 -2.200 55.88 -2x Ø.156[3.96] CARD SLOT ACCEPTS

> .054" [1.37] TO .070"[1.78] THICK PCB

THIS IS A C.A.D. GENERATED DRAWING DO NOT MAKE MANUAL REVISIONS TO MASTER.

ISSUE NUMBER

ORIGINAL

1

.160 4.06 .330[8.38] POINT OF CARD SLOT CONTACT .370 9.4

<u>Contact Dimensions:</u>
542-Wire Wrap .025 Sq.(0.64 Sq.) - Tail LG=.645(16.38)
.100 (2.54) Contact Spacing x .200 (5.08) Row Spacing

345/395 SERIES CARD EDGE CONNECTOR PART NUMBER: 345-021-542-407

YOUR CONNECTION TO QUALITY & SERVICE

**EDAC INC** TORONTO, ONTARIO CANADA

THESE DRAWINGS AND SPECIFICATIONS ARE THE PROPERTY OF EDAC INC.,AND SHALL NOT BE REPRODUCED, OR COPIED OR USED AS THE BASIS FOR THE MANUFACTURE OR SALE OF APPARATUS WITHOUT WRITTEN PERMISSION.