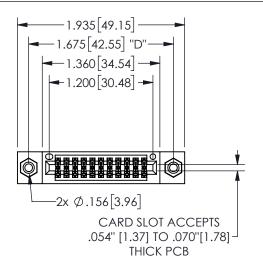

## 345/395 SERIES CARD EDGE CONNECTOR PART NUMBER: 345-022-542-508

YOUR CONNECTION TO QUALITY & SERVICE

**EDAC INC** TORONTO, ONTARIO CANADA

THESE DRAWINGS AND SPECIFICATIONS ARE THE PROPERTY OF EDAC INC.,AND SHALL NOT BE REPRODUCED, OR COPIED OR USED AS THE BASIS FOR THE MANUFACTURE OR SALE OF APPARATUS WITHOUT WRITTEN PERMISSION.

|                    | 0.             |                | , , , , , |
|--------------------|----------------|----------------|-----------|
| ACAD REFERENCE NO. |                | 345-ENG-MASTER |           |
| DRAWN:             | R.STA.MONICA   | DATEMA         | Y.16/2017 |
| CHECKED:           |                | DATE:          |           |
| SCALE:             | NTS            | SHEET          | OF 2      |
| DRAWING            | 3 NUMBER       |                | ISSUE     |
| 3                  | 345-ENG-MASTER |                | 1         |