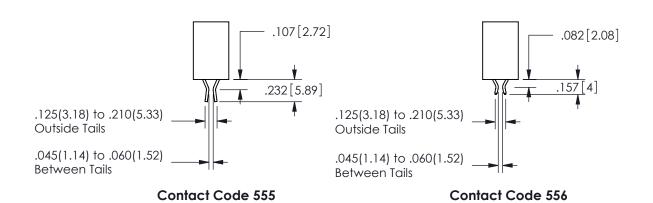

ORIGINAL 1

ISSUE NUMBER

**Contact Code 558** 

Contact Code 559

**Contact Code 560** 

INSULATOR MATERIAL: THERMOPLASTIC POLYESTER, UL 94V-0

DAP MATERIAL AVAILABLE UPON REQUEST

CONTACT MATERIAL; COPPER ALLOY

CONTACT PLATING: GOLD ON THE MATING AREA, TIN PLATING ON THE CONTACT TAILS, NICKEL UNDERPLATE

## 345/395 SERIES CARD EDGE CONNECTOR CONTACT CODE 555,556,558,559,560 DIMENSIONS

YOUR CONNECTION TO QUALITY & SERVICE

**EDAC INC** TORONTO, ONTARIO CANADA

THESE DRAWINGS AND SPECIFICATIONS ARE THE PROPERTY OF EDAC INC.,AND SHALL NOT BE REPRODUCED, OR COPIED OR USED AS THE BASIS FOR THE MANUFACTURE OR SALE OF APPARATUS WITHOUT WRITTEN PERMISSION.

|  | ACAD REFERENCE NO.  | 345-ENG-MASTER   |
|--|---------------------|------------------|
|  | DRAWN: R.STA.MONICA | DATE:MAY.16/2017 |
|  | CHECKED:            | DATE:            |
|  | SCALE: 1:1          | SHEET 2 OF 2     |
|  | DRAWING NUMBER      | ISSUE            |
|  | 345-ENG-MASTER      | 1                |