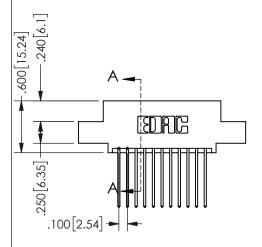

.370 9.4 SECTION A-A

.330[8.38]

CARD SLOT

## 345/395 SERIES CARD EDGE CONNECTOR PART NUMBER: 345-022-542-508

YOUR CONNECTION TO QUALITY & SERVICE

**EDAC INC** TORONTO, ONTARIO CANADA

THESE DRAWINGS AND SPECIFICATIONS ARE THE PROPERTY OF EDAC INC.,AND SHALL NOT BE REPRODUCED, OR COPIED OR USED AS THE BASIS FOR THE MANUFACTURE OR SALE OF APPARATUS WITHOUT WRITTEN PERMISSION.