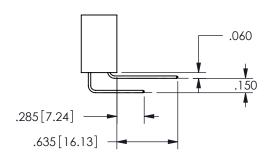

ORIGINAL 1

ISSUE NUMBER

**Contact Code 558** 

Contact Code 559

**Contact Code 560** 

INSULATOR MATERIAL: THERMOPLASTIC POLYESTER, UL 94V-0

DAP MATERIAL AVAILABLE UPON REQUEST

CONTACT MATERIAL; COPPER ALLOY

CONTACT PLATING: GOLD ON THE MATING AREA, TIN PLATING ON THE CONTACT TAILS, NICKEL UNDERPLATE

## 345/395 SERIES CARD EDGE CONNECTOR CONTACT CODE 555,556,558,559,560 DIMENSIONS

YOUR CONNECTION TO QUALITY & SERVICE

**EDAC INC** TORONTO, ONTARIO CANADA

THESE DRAWINGS AND SPECIFICATIONS ARE THE PROPERTY OF EDAC INC.,AND SHALL NOT BE REPRODUCED, OR COPIED OR USED AS THE BASIS FOR THE MANUFACTURE OR SALE OF APPARATUS WITHOUT WRITTEN PERMISSION.

|  | ACAD REFERENCE NO.  | 345-ENG-MASTER   |
|--|---------------------|------------------|
|  | DRAWN: R.STA.MONICA | DATE:MAY.16/2017 |
|  | CHECKED:            | DATE:            |
|  | SCALE: 1:1          | SHEET 2 OF 2     |
|  | DRAWING NUMBER      | ISSUE            |
|  | 345-ENG-MASTER      | 1                |