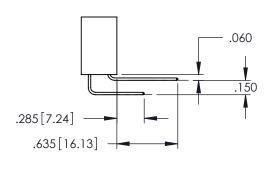

<u>Contact Dimensions:</u>
521-P.C. Tail .025 Sq.(0.64 Sq.) - Tail LG=.150(3.81)
.100 (2.54) Contact Spacing x .200 (5.08) Row Spacing

345-ENG-MASTER

DATE:MAY.16/2017

SHEET 1 OF 2

1

- INSULATOR MATERIAL: THERMOPLASTIC PBT BLACK, UL 94V-0
- CONTACT MATERIAL; COPPER TIN ALLOY CONTACT PLATING: GOLD ON THE MATING AREA, TIN PLATING ON THE CONTACT TAILS, NICKEL UNDERPLATE

345/395 SERIES CARD EDGE CONNECTOR

**Contact Code 558** 

Contact Code 559

**Contact Code 560** 

INSULATOR MATERIAL: THERMOPLASTIC POLYESTER, UL 94V-0

DAP MATERIAL AVAILABLE UPON REQUEST

CONTACT MATERIAL; COPPER ALLOY CONTACT PLATING: GOLD ON THE MATING AREA, TIN PLATING ON THE CONTACT TAILS, NICKEL UNDERPLATE

345/395 SERIES CARD EDGE CONNECTOR CONTACT CODE 555,556,558,559,560 DIMENSIONS

YOUR CONNECTION TO QUALITY & SERVICE

ACAD REFERENCE NO. 345-ENG-MASTER DATE:MAY.16/2017 DRAWN: R.STA.MONICA 1:1 SHEET 2 OF 2