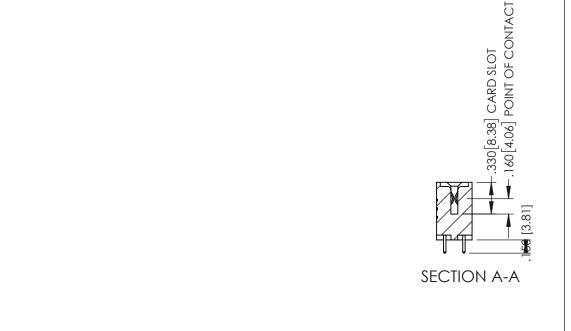

<u>Contact Dimensions:</u>
521-P.C. Tail .025 Sq.(0.64 Sq.) - Tail LG=.150(3.81)
.100 (2.54) Contact Spacing x .200 (5.08) Row Spacing

345-ENG-MASTER

DATE:MAY.16/2017

SHEET 1 OF 2

1

- INSULATOR MATERIAL: THERMOPLASTIC PBT BLACK, UL 94V-0
- CONTACT MATERIAL; COPPER TIN ALLOY CONTACT PLATING: GOLD ON THE MATING AREA, TIN PLATING ON THE CONTACT TAILS, NICKEL UNDERPLATE