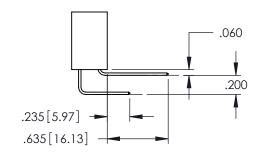

<u>Contact Dimensions:</u>
521-P.C. Tail .025 Sq.(0.64 Sq.) - Tail LG=.150(3.81)
.100 (2.54) Contact Spacing x .200 (5.08) Row Spacing

345-ENG-MASTER

DATE:MAY.16/2017

SHEET 1 OF 2

1

- INSULATOR MATERIAL: THERMOPLASTIC PBT BLACK, UL 94V-0
- CONTACT MATERIAL; COPPER TIN ALLOY CONTACT PLATING: GOLD ON THE MATING AREA, TIN PLATING ON THE CONTACT TAILS, NICKEL UNDERPLATE

345/395 SERIES CARD EDGE CONNECTOR

**Contact Code 558** 

Contact Code 559

**Contact Code 560** 

INSULATOR MATERIAL: THERMOPLASTIC POLYESTER, UL 94V-0

DAP MATERIAL AVAILABLE UPON REQUEST

CONTACT MATERIAL; COPPER ALLOY CONTACT PLATING: GOLD ON THE MATING AREA, TIN PLATING ON THE CONTACT TAILS, NICKEL UNDERPLATE

345/395 SERIES CARD EDGE CONNECTOR CONTACT CODE 555,556,558,559,560 DIMENSIONS

YOUR CONNECTION TO QUALITY & SERVICE

ACAD REFERENCE NO. 345-ENG-MASTER DATE:MAY.16/2017 DRAWN: R.STA.MONICA 1:1 SHEET 2 OF 2