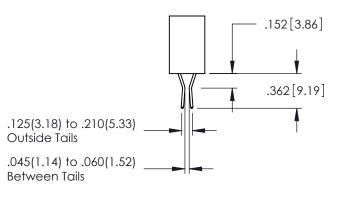

<u>Contact Dimensions:</u>
521-P.C. Tail .025 Sq.(0.64 Sq.) - Tail LG=.150(3.81)
.100 (2.54) Contact Spacing x .200 (5.08) Row Spacing

345-ENG-MASTER

DATE:MAY.16/2017

SHEET 1 OF 2

1

- INSULATOR MATERIAL: THERMOPLASTIC PBT BLACK, UL 94V-0
- CONTACT MATERIAL; COPPER TIN ALLOY CONTACT PLATING: GOLD ON THE MATING AREA, TIN PLATING ON THE CONTACT TAILS, NICKEL UNDERPLATE

345/395 SERIES CARD EDGE CONNECTOR

**Contact Code 558** 

Contact Code 559

**Contact Code 560** 

INSULATOR MATERIAL: THERMOPLASTIC POLYESTER, UL 94V-0

DAP MATERIAL AVAILABLE UPON REQUEST

CONTACT MATERIAL; COPPER ALLOY CONTACT PLATING: GOLD ON THE MATING AREA, TIN PLATING ON THE CONTACT TAILS, NICKEL UNDERPLATE

345/395 SERIES CARD EDGE CONNECTOR CONTACT CODE 555,556,558,559,560 DIMENSIONS

YOUR CONNECTION TO QUALITY & SERVICE

ACAD REFERENCE NO. 345-ENG-MASTER DATE:MAY.16/2017 DRAWN: R.STA.MONICA 1:1 SHEET 2 OF 2