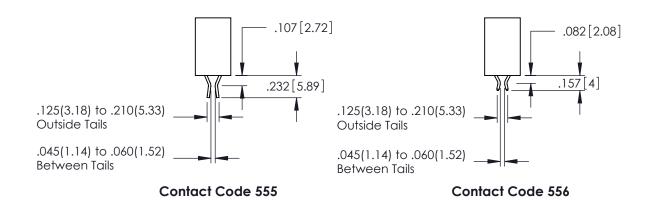

345/395 SERIES CARD EDGE CONNECTOR

**Contact Code 558** 

Contact Code 559

**Contact Code 560** 

INSULATOR MATERIAL: THERMOPLASTIC POLYESTER, UL 94V-0

DAP MATERIAL AVAILABLE UPON REQUEST

CONTACT MATERIAL; COPPER ALLOY CONTACT PLATING: GOLD ON THE MATING AREA, TIN PLATING ON THE CONTACT TAILS, NICKEL UNDERPLATE

345/395 SERIES CARD EDGE CONNECTOR CONTACT CODE 555,556,558,559,560 DIMENSIONS

YOUR CONNECTION TO QUALITY & SERVICE

ACAD REFERENCE NO. 345-ENG-MASTER DATE:MAY.16/2017 DRAWN: R.STA.MONICA 1:1 SHEET 2 OF 2