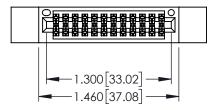

<u>Contact Dimensions:</u>
521-P.C. Tail .025 Sq.(0.64 Sq.) - Tail LG=.150(3.81)
.100 (2.54) Contact Spacing x .200 (5.08) Row Spacing

345-ENG-MASTER

DATE:MAY.16/2017

SHEET 1 OF 2

1

- INSULATOR MATERIAL: THERMOPLASTIC PBT BLACK, UL 94V-0
- CONTACT MATERIAL; COPPER TIN ALLOY CONTACT PLATING: GOLD ON THE MATING AREA, TIN PLATING ON THE CONTACT TAILS, NICKEL UNDERPLATE