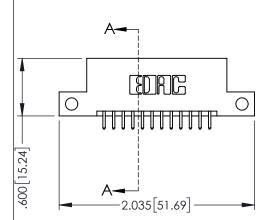

<u>Contact Dimensions:</u>
521-P.C. Tail .025 Sq.(0.64 Sq.) - Tail LG=.150(3.81)
.100 (2.54) Contact Spacing x .200 (5.08) Row Spacing

345-ENG-MASTER

DATE:MAY.16/2017

SHEET 1 OF 2

1

- INSULATOR MATERIAL: THERMOPLASTIC PBT BLACK, UL 94V-0
- CONTACT MATERIAL; COPPER TIN ALLOY CONTACT PLATING: GOLD ON THE MATING AREA, TIN PLATING ON THE CONTACT TAILS, NICKEL UNDERPLATE

| PART NUMBER: 345-024-521-212 |                  |                                                                                                                              | DRAWN: I | R.STA.MONICA  |
|------------------------------|------------------|------------------------------------------------------------------------------------------------------------------------------|----------|---------------|
|                              |                  |                                                                                                                              | CHECKE   | D:            |
|                              | EDAC INC         | THESE DRAWINGS AND SPECIFICATIONS ARE THE PROPERTY OF EDAC INCAND                                                            | SCALE:   | 1:1           |
|                              | TORONTO, ONTARIO | SHALL NOT BE REPRODUCED, OR COPIED OR USED AS THE BASIS FOR THE MANUFACTURE OR SALE OF APPARATUS WITHOUT WRITTEN PERMISSION. | DRAWING  | NUMBER        |
|                              | 071171071        |                                                                                                                              | 34       | 15-ENG-MASTER |