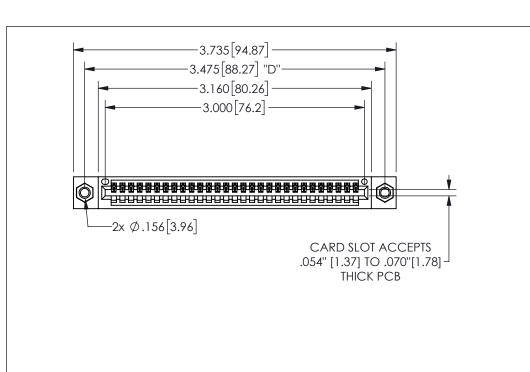

345/395 SERIES CARD EDGE CONNECTOR PART NUMBER: 345-029-521-407

YOUR CONNECTION TO QUALITY & SERVICE

**EDAC INC** TORONTO, ONTARIO CANADA

THESE DRAWINGS AND SPECIFICATIONS ARE THE PROPERTY OF EDAC INC.,AND SHALL NOT BE REPRODUCED, OR COPIED OR USED AS THE BASIS FOR THE MANUFACTURE OR SALE OF APPARATUS WITHOUT WRITTEN PERMISSION.