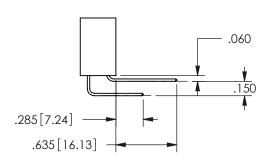

THIS IS A C.A.D. GENERATED DRAWING DO NOT MAKE MANUAL REVISIONS TO MASTER.

ISSUE NUMBER

ORIGINAL

<u>Contact Dimensions:</u> 544-Wire Wrap .050x.025(1.27x0.64) - Tail LG=.750(19.05)

.100 (2.54) Contact Spacing x .200 (5.08) Row Spacing

345/395 SERIES CARD EDGE CONNECTOR PART NUMBER: 345-034-544-208

YOUR CONNECTION TO QUALITY & SERVICE

**EDAC INC** TORONTO, ONTARIO CANADA

THESE DRAWINGS AND SPECIFICATIONS ARE THE PROPERTY OF EDAC INC.,AND SHALL NOT BE REPRODUCED, OR COPIED OR USED AS THE BASIS FOR THE MANUFACTURE OR SALE OF APPARATUS WITHOUT WRITTEN PERMISSION.