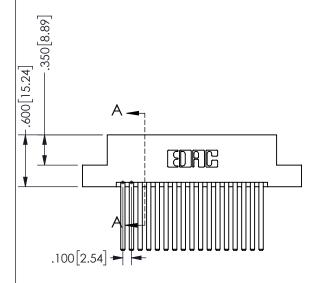

THIS IS A C.A.D. GENERATED DRAWING DO NOT MAKE MANUAL REVISIONS TO MASTER.

ISSUE NUMBER

ORIGINAL

<u>Contact Dimensions:</u> 544-Wire Wrap .050x.025(1.27x0.64) - Tail LG=.750(19.05)

.100 (2.54) Contact Spacing x .200 (5.08) Row Spacing

345/395 SERIES CARD EDGE CONNECTOR PART NUMBER: 345-034-544-208

YOUR CONNECTION TO QUALITY & SERVICE

**EDAC INC** TORONTO, ONTARIO CANADA

THESE DRAWINGS AND SPECIFICATIONS ARE THE PROPERTY OF EDAC INC.,AND SHALL NOT BE REPRODUCED, OR COPIED OR USED AS THE BASIS FOR THE MANUFACTURE OR SALE OF APPARATUS WITHOUT WRITTEN PERMISSION.