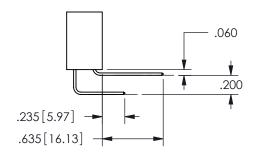

THIS IS A C.A.D. GENERATED DRAWING DO NOT MAKE MANUAL REVISIONS TO MASTER.

ISSUE NUMBER

ORIGINAL

<u>Contact Dimensions:</u> 544-Wire Wrap .050x.025(1.27x0.64) - Tail LG=.750(19.05)

.100 (2.54) Contact Spacing x .200 (5.08) Row Spacing

ISSUE NUMBER ORIGINAL

1

**Contact Code 558** 

Contact Code 559

Contact Code 560

INSULATOR MATERIAL: THERMOPLASTIC POLYESTER, UL 94V-0

DAP MATERIAL AVAILABLE UPON REQUEST

CONTACT MATERIAL; COPPER ALLOY

CONTACT PLATING: GOLD ON THE MATING AREA, TIN PLATING ON THE CONTACT TAILS, NICKEL UNDERPLATE