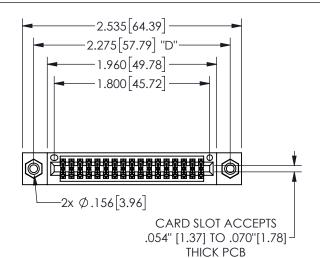

THIS IS A C.A.D. GENERATED DRAWING DO NOT MAKE MANUAL REVISIONS TO MASTER.

ISSUE NUMBER

ORIGINAL

<u>Contact Dimensions:</u> 544-Wire Wrap .050x.025(1.27x0.64) - Tail LG=.750(19.05)

.100 (2.54) Contact Spacing x .200 (5.08) Row Spacing

345/395 SERIES CARD EDGE CONNECTOR PART NUMBER: 345-034-544-208

YOUR CONNECTION TO QUALITY & SERVICE

**EDAC INC** TORONTO, ONTARIO CANADA

THESE DRAWINGS AND SPECIFICATIONS ARE THE PROPERTY OF EDAC INC.,AND SHALL NOT BE REPRODUCED, OR COPIED OR USED AS THE BASIS FOR THE MANUFACTURE OR SALE OF APPARATUS WITHOUT WRITTEN PERMISSION.