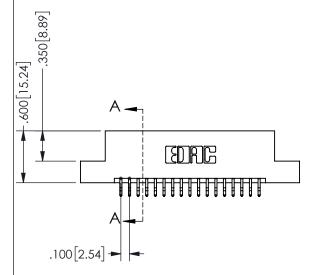

## 345/395 SERIES CARD EDGE CONNECTOR PART NUMBER: 345-034-556-204

YOUR CONNECTION TO QUALITY & SERVICE

**EDAC INC** TORONTO, ONTARIO CANADA

THESE DRAWINGS AND SPECIFICATIONS ARE THE PROPERTY OF EDAC INC.,AND SHALL NOT BE REPRODUCED, OR COPIED OR USED AS THE BASIS FOR THE MANUFACTURE OR SALE OF APPARATUS WITHOUT WRITTEN PERMISSION.

| OLOHOT ( / /       |               |                  |       |
|--------------------|---------------|------------------|-------|
| ACAD REFERENCE NO. |               | 345-ENG-MASTER   |       |
| DRAWN:             | R.STA.MONICA  | DATE:MAY.16/2017 |       |
| CHECKED:           |               | DATE:            |       |
| SCALE:             | NTS           | SHEET            | OF 2  |
| DRAWING NUMBER     |               |                  | ISSUE |
| 3                  | 45-ENG-MASTER |                  | 1     |
|                    |               |                  |       |