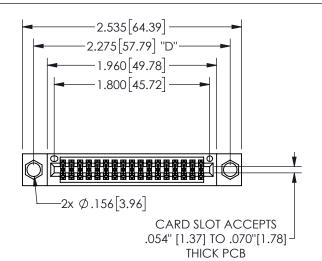

## 345/395 SERIES CARD EDGE CONNECTOR PART NUMBER: 345-034-556-204

YOUR CONNECTION TO QUALITY & SERVICE

**EDAC INC** TORONTO, ONTARIO CANADA

THESE DRAWINGS AND SPECIFICATIONS ARE THE PROPERTY OF EDAC INC.,AND SHALL NOT BE REPRODUCED, OR COPIED OR USED AS THE BASIS FOR THE MANUFACTURE OR SALE OF APPARATUS WITHOUT WRITTEN PERMISSION.

| OLOHOT ( / /       |               |                  |       |
|--------------------|---------------|------------------|-------|
| ACAD REFERENCE NO. |               | 345-ENG-MASTER   |       |
| DRAWN:             | R.STA.MONICA  | DATE:MAY.16/2017 |       |
| CHECKED:           |               | DATE:            |       |
| SCALE:             | NTS           | SHEET            | OF 2  |
| DRAWING NUMBER     |               |                  | ISSUE |
| 3                  | 45-ENG-MASTER |                  | 1     |
|                    |               |                  |       |