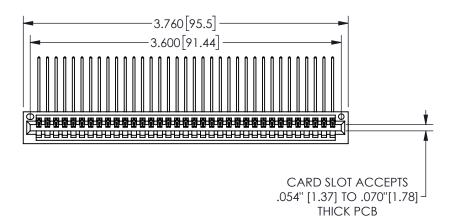

THIS IS A C.A.D. GENERATED DRAWING DO NOT MAKE MANUAL REVISIONS TO MASTER.

ISSUE NUMBER

ORIGINAL

1

.600[15.24] EDRG .100[2.54]

<u>Contact Dimensions:</u>
559-90 Degree Bend (Code 541 Contacts)
See Sheet 2 for Contact Code 555, 556, 558, 559, 560 **Dimensions** 

| 345/395 SERIES CARD EDGE CONNECTOR |
|------------------------------------|
| PART NUMBER: 345-035-559-101       |

YOUR CONNECTION TO QUALITY & SERVICE

**EDAC INC** TORONTO, ONTARIO CANADA

ARE THE PROPERTY OF EDAC INC.,AND SHALL NOT BE REPRODUCED, OR COPIED OR USED AS THE BASIS FOR THE MANUFACTURE OR SALE OF APPARATUS WITHOUT WRITTEN PERMISSION.