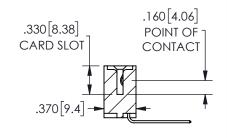

SECTION A-A

ISSUE NUMBER ORIGINAL

1

**Contact Code 558** 

Contact Code 559

**Contact Code 560** 

INSULATOR MATERIAL: THERMOPLASTIC POLYESTER, UL 94V-0 DAP MATERIAL AVAILABLE UPON REQUEST

CONTACT MATERIAL; COPPER ALLOY

CONTACT PLATING: GOLD ON THE MATING AREA, TIN PLATING ON THE CONTACT TAILS, NICKEL UNDERPLATE

## 345/395 SERIES CARD EDGE CONNECTOR CONTACT CODE 555,556,558,559,560 DIMENSIONS

YOUR CONNECTION TO QUALITY & SERVICE

**EDAC INC** TORONTO, ONTARIO CANADA

THESE DRAWINGS AND SPECIFICATIONS ARE THE PROPERTY OF EDAC INC.,AND SHALL NOT BE REPRODUCED, OR COPIED OR USED AS THE BASIS FOR THE MANUFACTURE OR SALE OF APPARATUS WITHOUT WRITTEN PERMISSION.