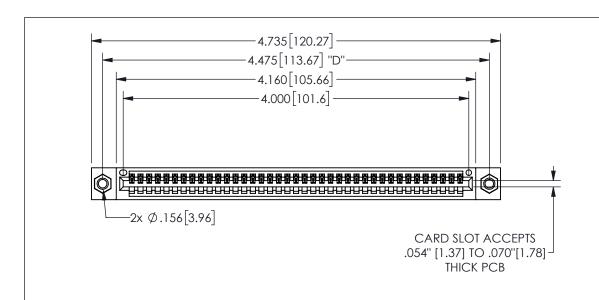

THIS IS A C.A.D. GENERATED DRAWING DO NOT MAKE MANUAL REVISIONS TO MASTER.

ORIGINAL

1

.160 4.06 .330[8.38] POINT OF CARD SLOT CONTACT .370 9.4

## -.350[8.89] .600[15.24]

Contact Dimensions: 541-Wire Wrap .025 Sq.(0.64 Sq.) - Tail LG=.750(19.05) .100 (2.54) Contact Spacing x .200 (5.08) Row Spacing

345/395 SERIES CARD EDGE CONNECTOR PART NUMBER: 345-039-541-107