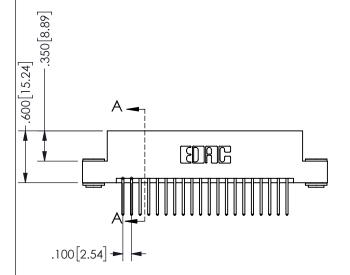

SECTION A\_A

ORIGINAL 1

ISSUE NUMBER

**Contact Code 558** 

Contact Code 559

**Contact Code 560** 

INSULATOR MATERIAL: THERMOPLASTIC POLYESTER, UL 94V-0 DAP MATERIAL AVAILABLE UPON REQUEST

CONTACT MATERIAL; COPPER ALLOY CONTACT PLATING: GOLD ON THE MATING AREA, TIN PLATING ON THE CONTACT TAILS, NICKEL UNDERPLATE

345/395 SERIES CARD EDGE CONNECTOR CONTACT CODE 555,556,558,559,560 DIMENSIONS

YOUR CONNECTION TO QUALITY & SERVICE

**EDAC INC** TORONTO, ONTARIO CANADA

THESE DRAWINGS AND SPECIFICATIONS ARE THE PROPERTY OF EDAC INC.,AND SHALL NOT BE REPRODUCED, OR COPIED OR USED AS THE BASIS FOR THE MANUFACTURE OR SALE OF APPARATUS WITHOUT WRITTEN PERMISSION.