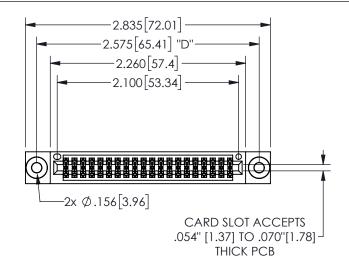

## 345/395 SERIES CARD EDGE CONNECTOR PART NUMBER: 345-040-523-203

YOUR CONNECTION TO QUALITY & SERVICE

**EDAC INC** TORONTO, ONTARIO CANADA

THESE DRAWINGS AND SPECIFICATIONS ARE THE PROPERTY OF EDAC INC.,AND SHALL NOT BE REPRODUCED, OR COPIED OR USED AS THE BASIS FOR THE MANUFACTURE OR SALE OF APPARATUS WITHOUT WRITTEN PERMISSION.