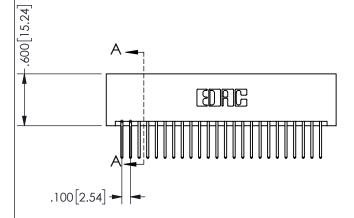

THIS IS A C.A.D. GENERATED DRAWING DO NOT MAKE MANUAL REVISIONS TO MASTER.

ISSUE NUMBER

ORIGINAL

1

.160 4.06 .330[8.38] POINT OF CARD SLOT CONTACT .370 9.4

<u>Contact Dimensions:</u>
523-P.C. Tail .025 Sq.(0.64 Sq.) - Tail LG=.390(9.91)
.100 (2.54) Contact Spacing x .200 (5.08) Row Spacing

SECTION A-A

ISSUE NUMBER ORIGINAL

1

**Contact Code 558** 

Contact Code 559

**Contact Code 560** 

INSULATOR MATERIAL: THERMOPLASTIC POLYESTER, UL 94V-0

DAP MATERIAL AVAILABLE UPON REQUEST