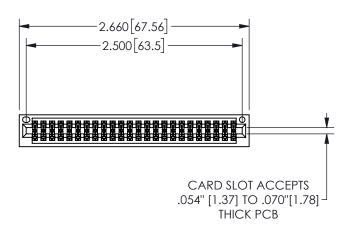

345/395 SERIES CARD EDGE CONNECTOR PART NUMBER: 345-048-523-201

YOUR CONNECTION TO QUALITY & SERVICE

**EDAC INC** TORONTO, ONTARIO CANADA

THESE DRAWINGS AND SPECIFICATIONS ARE THE PROPERTY OF EDAC INC.,AND SHALL NOT BE REPRODUCED, OR COPIED OR USED AS THE BASIS FOR THE MANUFACTURE OR SALE OF APPARATUS WITHOUT WRITTEN PERMISSION.

|                     | ٠.            |                  | , , , , , |
|---------------------|---------------|------------------|-----------|
| ACAD REFERENCE NO.  |               | 345-ENG-MASTER   |           |
| DRAWN: R.STA.MONICA |               | DATE:MAY.16/2017 |           |
| CHECKED:            |               | DATE:            |           |
| SCALE:              | NTS           | SHEET            | OF 2      |
| DRAWING             | NUMBER        |                  | ISSUE     |
| 3                   | 45-ENG-MASTER |                  | 1         |