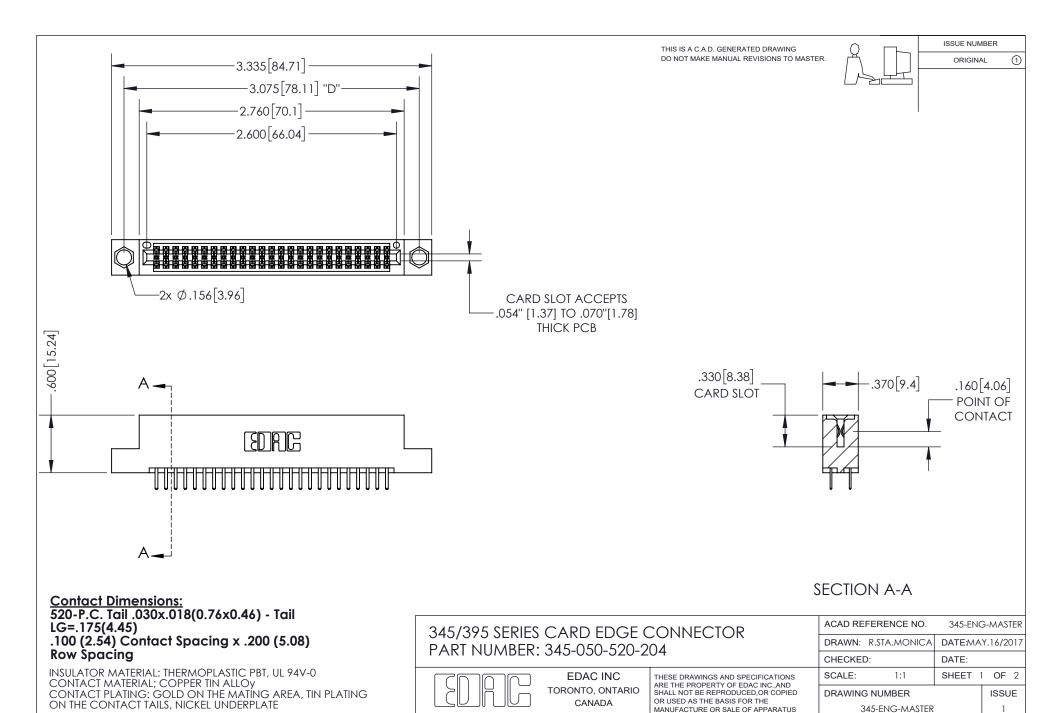

YOUR CONNECTION TO QUALITY & SERVICE

WITHOUT WRITTEN PERMISSION.

ISSUE NUMBER ORIGINAL

1

**Contact Code 558** 

Contact Code 559

**Contact Code 560** 

- INSULATOR MATERIAL: THERMOPLASTIC POLYESTER, UL 94V-0
- DAP MATERIAL AVAILABLE UPON REQUEST
- CONTACT MATERIAL; COPPER ALLOY

CONTACT PLATING: GOLD ON THE MATING AREA, TIN PLATING ON THE CONTACT TAILS, NICKEL UNDERPLATE

\*FOR ALL OTHER SPECIFICATIONS REFER TO SHEET 3\*

## 345/395 SERIES CARD EDGE CONNECTOR CONTACT CODE 555,556,558,559,560 DIMENSIONS

YOUR CONNECTION TO QUALITY & SERVICE

**EDAC INC** TORONTO, ONTARIO CANADA

THESE DRAWINGS AND SPECIFICATIONS ARE THE PROPERTY OF EDAC INC.,AND SHALL NOT BE REPRODUCED, OR COPIED OR USED AS THE BASIS FOR THE MANUFACTURE OR SALE OF APPARATUS WITHOUT WRITTEN PERMISSION.