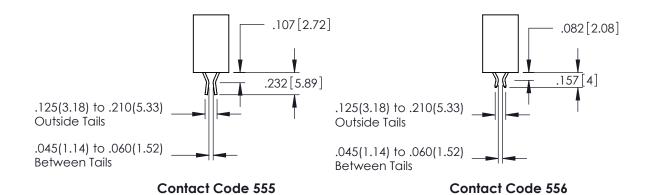

**SECTION A-A** 

**Contact Code 558** 

Contact Code 559

**Contact Code 560** 

INSULATOR MATERIAL: THERMOPLASTIC POLYESTER, UL 94V-0

DAP MATERIAL AVAILABLE UPON REQUEST

CONTACT MATERIAL; COPPER ALLOY CONTACT PLATING: GOLD ON THE MATING AREA, TIN PLATING ON THE CONTACT TAILS, NICKEL UNDERPLATE