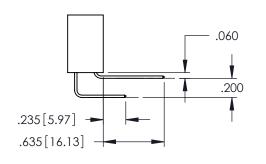

Contact Dimensions: 542-Wire Wrap .025 Sq.(0.64 Sq.) - Tail LG=.645(16.38) .100 (2.54) Contact Spacing x .200 (5.08) Row Spacing

1

345/395 SERIES CARD EDGE CONNECTOR PART NUMBER: 345-050-542-802

YOUR CONNECTION TO QUALITY & SERVICE