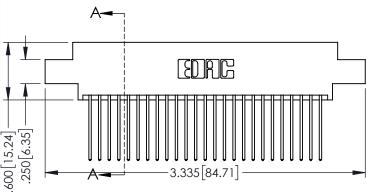

|                                                                                                                                                                                                                                                                                                                                                                                                                                                                                                                                                                                                                                                                                                                                                                                                                                                                                                                                                                                                                                                                                                                                                                                                                                                                                                                                                                                                                                                                                                                                                                                                                                                                                                                                                                                                                                                                                                                                                                                                                                                                                                                                | A -          |
|--------------------------------------------------------------------------------------------------------------------------------------------------------------------------------------------------------------------------------------------------------------------------------------------------------------------------------------------------------------------------------------------------------------------------------------------------------------------------------------------------------------------------------------------------------------------------------------------------------------------------------------------------------------------------------------------------------------------------------------------------------------------------------------------------------------------------------------------------------------------------------------------------------------------------------------------------------------------------------------------------------------------------------------------------------------------------------------------------------------------------------------------------------------------------------------------------------------------------------------------------------------------------------------------------------------------------------------------------------------------------------------------------------------------------------------------------------------------------------------------------------------------------------------------------------------------------------------------------------------------------------------------------------------------------------------------------------------------------------------------------------------------------------------------------------------------------------------------------------------------------------------------------------------------------------------------------------------------------------------------------------------------------------------------------------------------------------------------------------------------------------|--------------|
| \ \frac{1}{2} \cdot \cdo |              |
| .00[15.24]<br>.250[6.35]                                                                                                                                                                                                                                                                                                                                                                                                                                                                                                                                                                                                                                                                                                                                                                                                                                                                                                                                                                                                                                                                                                                                                                                                                                                                                                                                                                                                                                                                                                                                                                                                                                                                                                                                                                                                                                                                                                                                                                                                                                                                                                       | 3.335[84.71] |

INSULATOR MATERIAL: THERMOPLASTIC PBT BLACK, UL 94V-0 CONTACT MATERIAL; COPPER TIN ALLOY

CONTACT PLATING: GOLD ON THE MATING AREA, TIN PLATING ON THE CONTACT TAILS, NICKEL UNDERPLATE

..330[8.38] CARD SLOT .160[4.06] POINT OF CONTACT