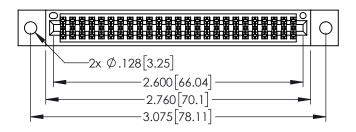

|                                                                                                                                                                                                                                                                                                                                                                                                                                                                                                                                                                                                                                                                                                                                                                                                                                                                                                                                                                                                                                                                                                                                                                                                                                                                                                                                                                                                                                                                                                                                                                                                                                                                                                                                                                                                                                                                                                                                                                                                                                                                                                                                | A -          |
|--------------------------------------------------------------------------------------------------------------------------------------------------------------------------------------------------------------------------------------------------------------------------------------------------------------------------------------------------------------------------------------------------------------------------------------------------------------------------------------------------------------------------------------------------------------------------------------------------------------------------------------------------------------------------------------------------------------------------------------------------------------------------------------------------------------------------------------------------------------------------------------------------------------------------------------------------------------------------------------------------------------------------------------------------------------------------------------------------------------------------------------------------------------------------------------------------------------------------------------------------------------------------------------------------------------------------------------------------------------------------------------------------------------------------------------------------------------------------------------------------------------------------------------------------------------------------------------------------------------------------------------------------------------------------------------------------------------------------------------------------------------------------------------------------------------------------------------------------------------------------------------------------------------------------------------------------------------------------------------------------------------------------------------------------------------------------------------------------------------------------------|--------------|
| \ \frac{1}{2} \cdot \cdo |              |
| .00[15.24]<br>.250[6.35]                                                                                                                                                                                                                                                                                                                                                                                                                                                                                                                                                                                                                                                                                                                                                                                                                                                                                                                                                                                                                                                                                                                                                                                                                                                                                                                                                                                                                                                                                                                                                                                                                                                                                                                                                                                                                                                                                                                                                                                                                                                                                                       | 3.335[84.71] |