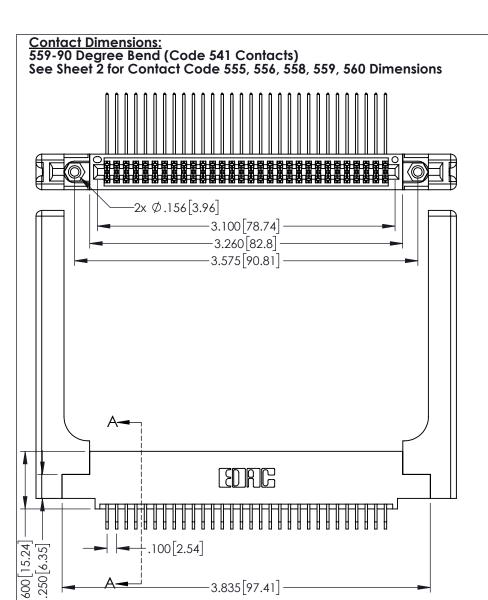

60[4.06] POINT OF CONTACT 330[8.38] CARD SLOT SECTION A-A

345/395 SERIES CARD EDGE CONNECTOR PART NUMBER: 345-060-559-558

YOUR CONNECTION TO QUALITY & SERVICE

1:1 SHEET 1 OF 2 345-ENG-MASTER

ACAD REFERENCE NO. 345-ENG-MASTER

DATE:MAY.16/2017

DRAWN: R.STA.MONICA

INSULATOR MATERIAL: THERMOPLASTIC PBT BLACK, UL 94V-0

CONTACT MATERIAL; COPPER TIN ALLOY

CONTACT PLATING: GOLD ON THE MATING AREA, TIN PLATING ON THE CONTACT TAILS, NICKEL UNDERPLATE